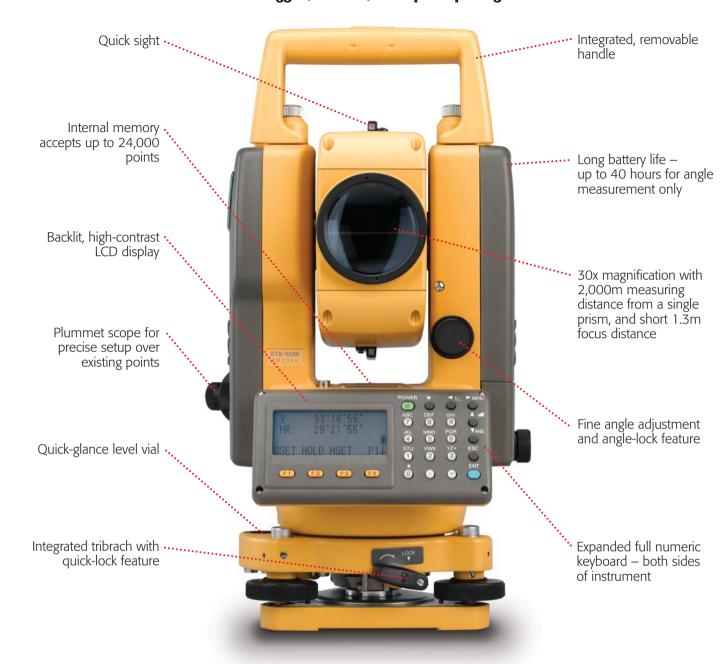

#### Two accuracies to choose from

The GTS-100N Series is available in a 2" and 5" model. Both support 30x magnification and can store up to 24,000 points in internal memory in addition to Topcon's onboard software.

#### **Expanded, full numeric keypad**

The GTS-100N provides an expanded numeric keypad for simple, sure input of points and layout information including calculations. Backlit LCD and user definable display parameters also standard.

#### Jobsite tough

The GTS-100N provides Topcon's exacting standards for accuracy and advanced technology in a light, compact package that is built specifically for the rigors of an active jobsite. Water resistant and dustproof, it's ready to work when you need it, not just when environmental conditions are right!