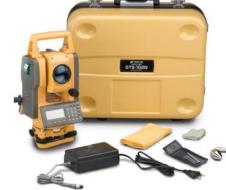

#### **GTS-100N package includes:**

- Instrument
- Battery charger
- Plumb bob
- Lint-free clothManual
- Warranty card
- Hard shell carrying case