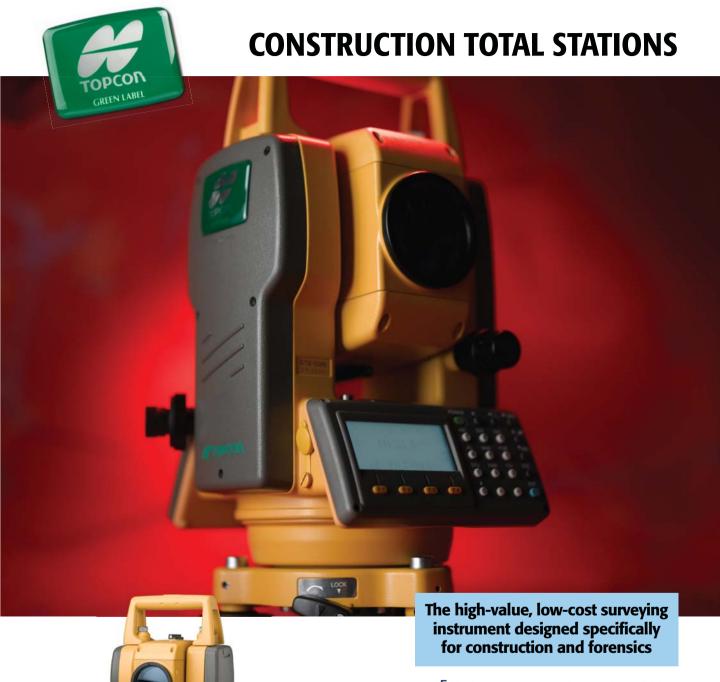

### It's time.

Introducing the economical layout solution that puts the power of high-end layout in the hands of construction and law enforcement professionals, Topcon's GTS-100N Series

Nobody knows optical instruments better than Topcon. With 75 years of experience developing and manufacturing the world's most advanced construction instrumentation, from the world's first Total Station to the world's first Windows® based Total Station, professionals worldwide put their trust in Topcon everyday.

#### Construction

Construction professionals are looking for ways to do more of their own layout tasks simply and easily, removing the aggravation of relying on others. That's why Topcon introduced the GTS-100N. Featuring an expanded, full numeric keyboard and intuitive on-board software, contractors and grade setters can re-set stakes, check grade, topo, and perform basic layout. Use the on-board software or any of Topcon's field controllers running one of our software suites perfectly tailored to your tasks.

#### **Forensics**

Accuracy and reliability of accident and crime scene investigation information is paramount. In many cases the pressures of gathering information quickly and returning the area to normal use is important, especially in accident situations on busy streets and roadways. With Topcon's GTS-100N you're assured. The GTS-100N is packaged with everything you need, and its ease of operation is second to none. Set-up the instrument, record your points on the unit or using any one of Topcon's Field Controllers, and pack up. It's that simple.

No matter what environment it's working in, the GTS-100N is built for rugged environments. Water resistant and dustproof, it will keep going when other less durable instruments fail. Get your next job done on your terms, and for less than you thought possible.

# High-end features and simple operation, versatile and reliable, Topcon's GTS-100N is ready for your next job...

#### **Expanded, full numeric keypad**

The GTS-100N provides an expanded numeric keypad for simple, sure input of points and layout information including calculations. Backlit LCD and user definable display parameters also standard.