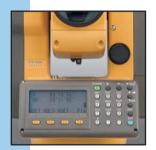

#### **Expanded, full numeric keypad**

The GTS-100N provides an expanded numeric keypad for simple, sure input of points and layout information including calculations. Backlit LCD and user definable display parameters also standard.