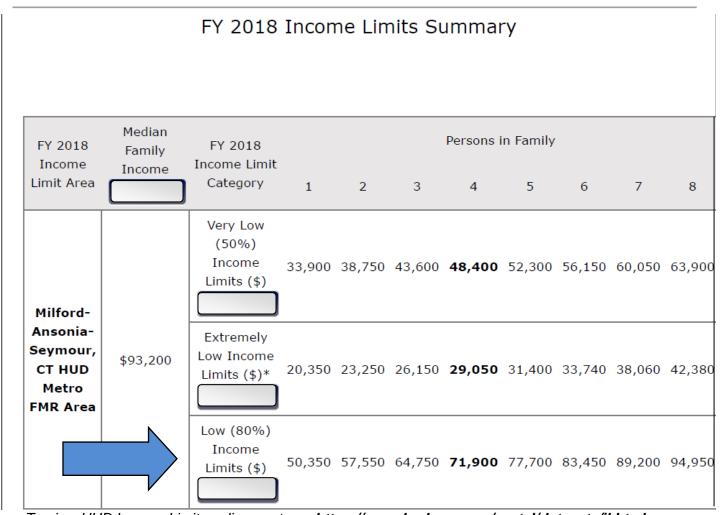

If you have any questions regarding what specific supporting documents to include, please call 203-888-5624 for more information.

To view HUD Income Limits online, go to: https://www.huduser.gov/portal/datasets/il.html