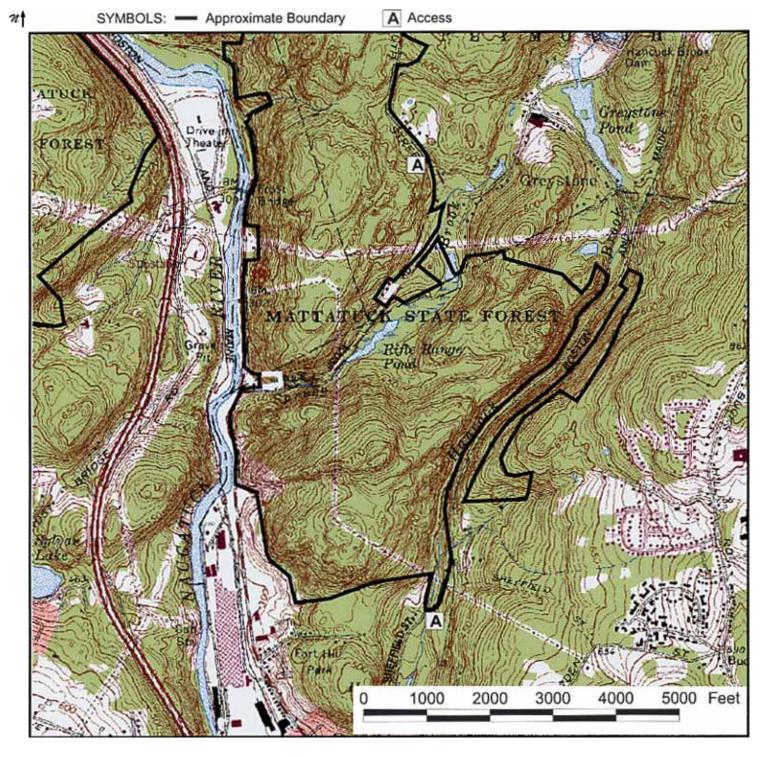

## **Mattatuck State Forest**

Parcel G - Map 8 of 10

Location: Thomaston, Plymouth, Waterbury

**Description:** Waterville Cliffs Block, southern portion. Mixed hardwoods, some pine and hemlock. **Access:** From Rt. 262 and end of Sheffield St.

Map Updated: 7/1/01

Note: This map depicts an approximation of property boundaries. Please obey all postings.