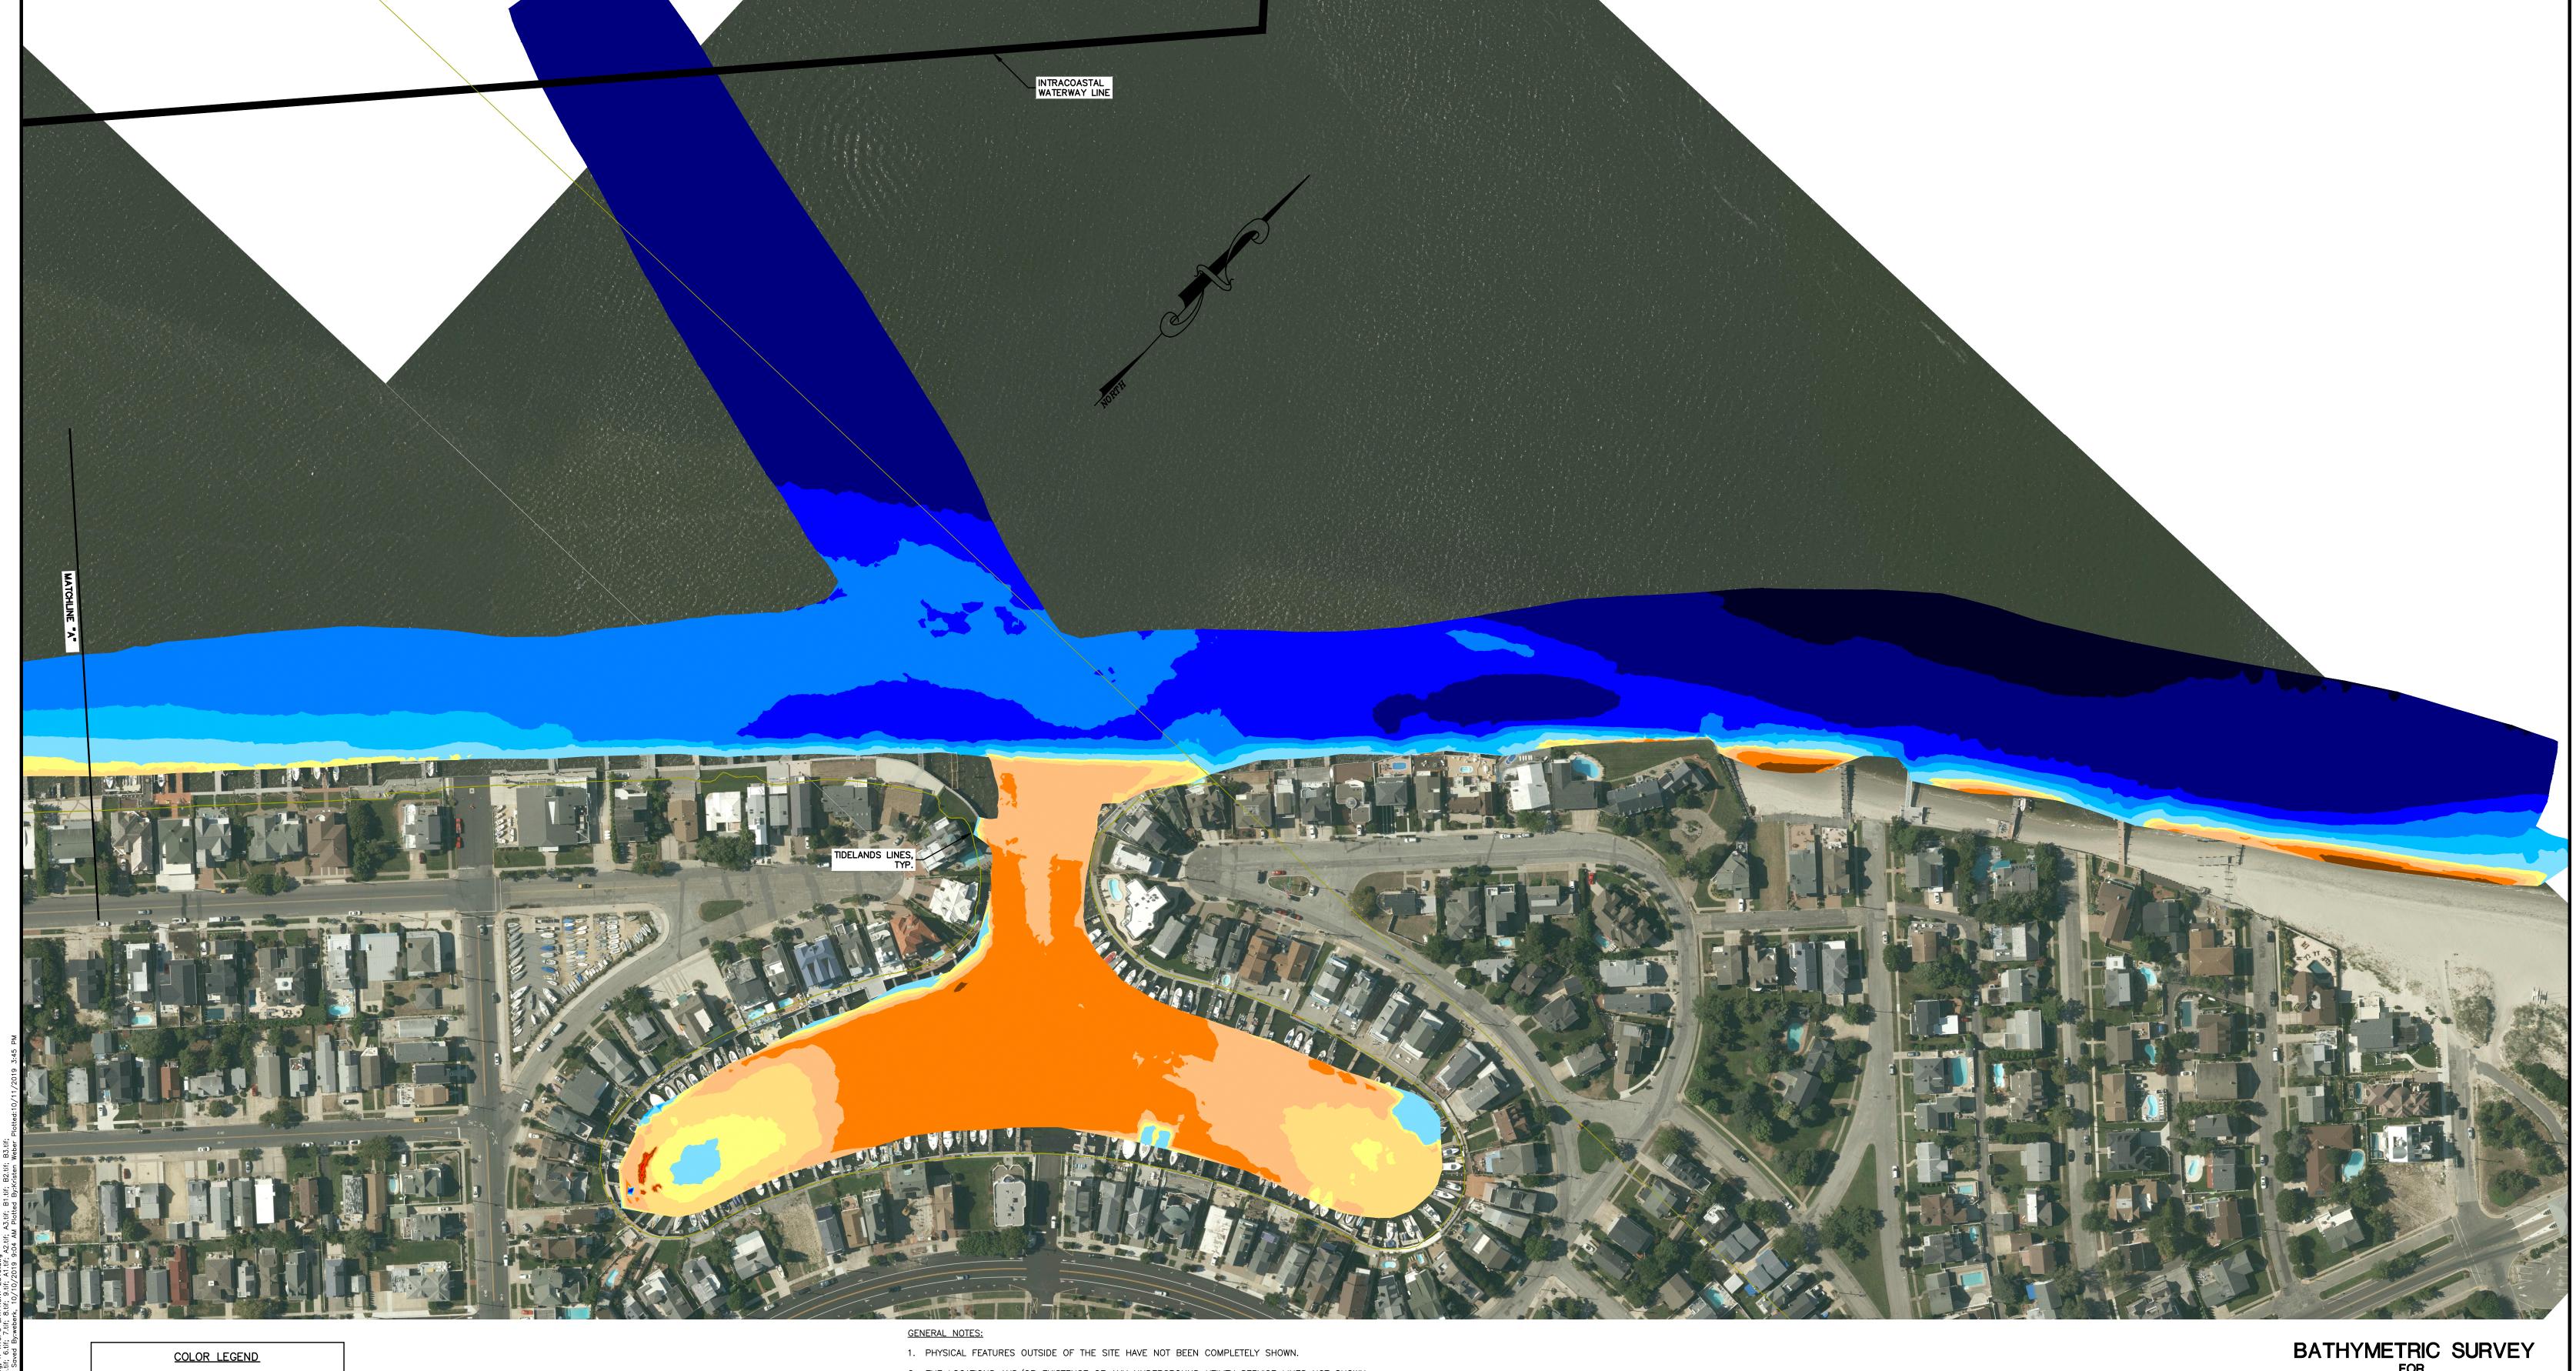

## ELEVATION -18 THRU -35 ELEVATION -15 THRU -17 ELEVATION -12 THRU -14 ELEVATION -9 THRU -11 ELEVATION -6 THRU -8 ELEVATION -5 ELEVATION -4 ELEVATION -3 ELEVATION -2 ELEVATION -1 ELEVATION 0 ELEVATION ELEVATION 2 ELEVATION 3 ELEVATION 4 ELEVATION 5 THRU 6 ELEVATION 7 THRU 8

ELEVATION 9 THRU 10

- 2. THE LOCATIONS AND/OR EXISTENCE OF ANY UNDERGROUND UTILITY SERVICE LINES NOT SHOWN WERE NOT VISIBLE AT THE TIME OF SURVEY AND ARE UNKNOWN.
- 3. UNDERGROUND ENCROACHMENTS, IF ANY HAVE NOT BEEN SHOWN.
- 4. NO STATEMENT IS BEING MADE OR IMPLIED HEREON, NOR SHOULD IT BE ASSUMED OR CONSTRUED THAT ANY STATEMENT IS BEING MADE BY THE FACT THAT NO EVIDENCE OF TOXIC WASTE IS PORTRAYED HEREON. THE CLIENT SHOULD PURSUE THESE MATTERS AS ITEMS SEPARATE AND APART FROM THIS SURVEY.
- 5. UNDERGROUND UTILITIES SHOWN HEREON WERE LOCATED FROM MARK-OUTS PRESENT AT THE TIME OF SURVEY. NO STATEMENT IS BEING MADE OR IMPLIED HEREON NOR SHOULD IT BE ASSUMED OR CONSTRUED THAT ANY STATEMENT IS BEING MADE AS TO THE ACCURACY AND\OR COMPLETENESS OF SAID MARK-OUTS.
- 6. IF THIS DOCUMENT DOES NOT CONTAIN THE RAISED IMPRESSION SEAL OF THE PROFESSIONAL, IT IS NOT AN AUTHORIZED ORIGINAL AND MAY HAVE BEEN ALTERED.
- 7. HORIZONTAL DATUM IS THE NEW JERSEY STATE PLANE COORDINATE SYSTEM, NORTH AMERICAN DATUM OF 1983, (N.J.S.P.C.S., NAD 83). VERTICAL DATUM IS THE NORTH AMERICAN VERTICAL DATUM OF 1988 (NAVD 88). AND WAS CONVERTED TO TIDAL DATUM USING TIDAL ELEVATIONS BASED ON: TIDAL DATUM NOAA TIDAL STATION 8534836 LONGPORT, NJ (TIDAL EPOCH 1983–2001).
- 8. DATUMS WERE ESTABLISHED ON SITE USING GPS OBSERVATIONS.
- 9. THE FIELD SURVEY WAS CONDUCTED FROM 6/05/19 THROUGH 6/17/19 BY AQUA SURVEY, INC. & ACT ENGINEERS, INC. FROM 5/09/19 THROUGH 5/22/19.

## REFERENCE NOTES:

AERIAL IMAGE OBTAINED VIA AXIS GEOSPATIAL, LLC, DATED 11/18/15. AERIAL MAPPING OF PHYSICAL FEATURES OBTAINED VIA AXIS GEOSPATIAL, LLC, DATED 11/18/15.

TIDELANDS LINES WERE DEVELOPED USING NEW JERSEY DEPARTMENT OF ENVIRONMENTAL PROTECTION GEOGRAPHIC INFORMATION SYSTEM DIGITAL DATA, BUT THIS SECONDARY PRODUCT HAS NOT BEEN VERIFIED BY NJDEP AND IS NOT STATE-AUTHORIZED."

INTRACOASTAL WATERWAY LIMITS WERE OBTAINED FROM USACE PHILADELPHIA DISTRICT MARINE DESIGN CENTER WEBSITE 2017.

OCEAN CITY DATED: JUNE 2019

SITUATED IN OCEAN CITY CAPE MAY COUNTY NEW JERSEY

FIGURE 2

NORTH POINT LAGOON