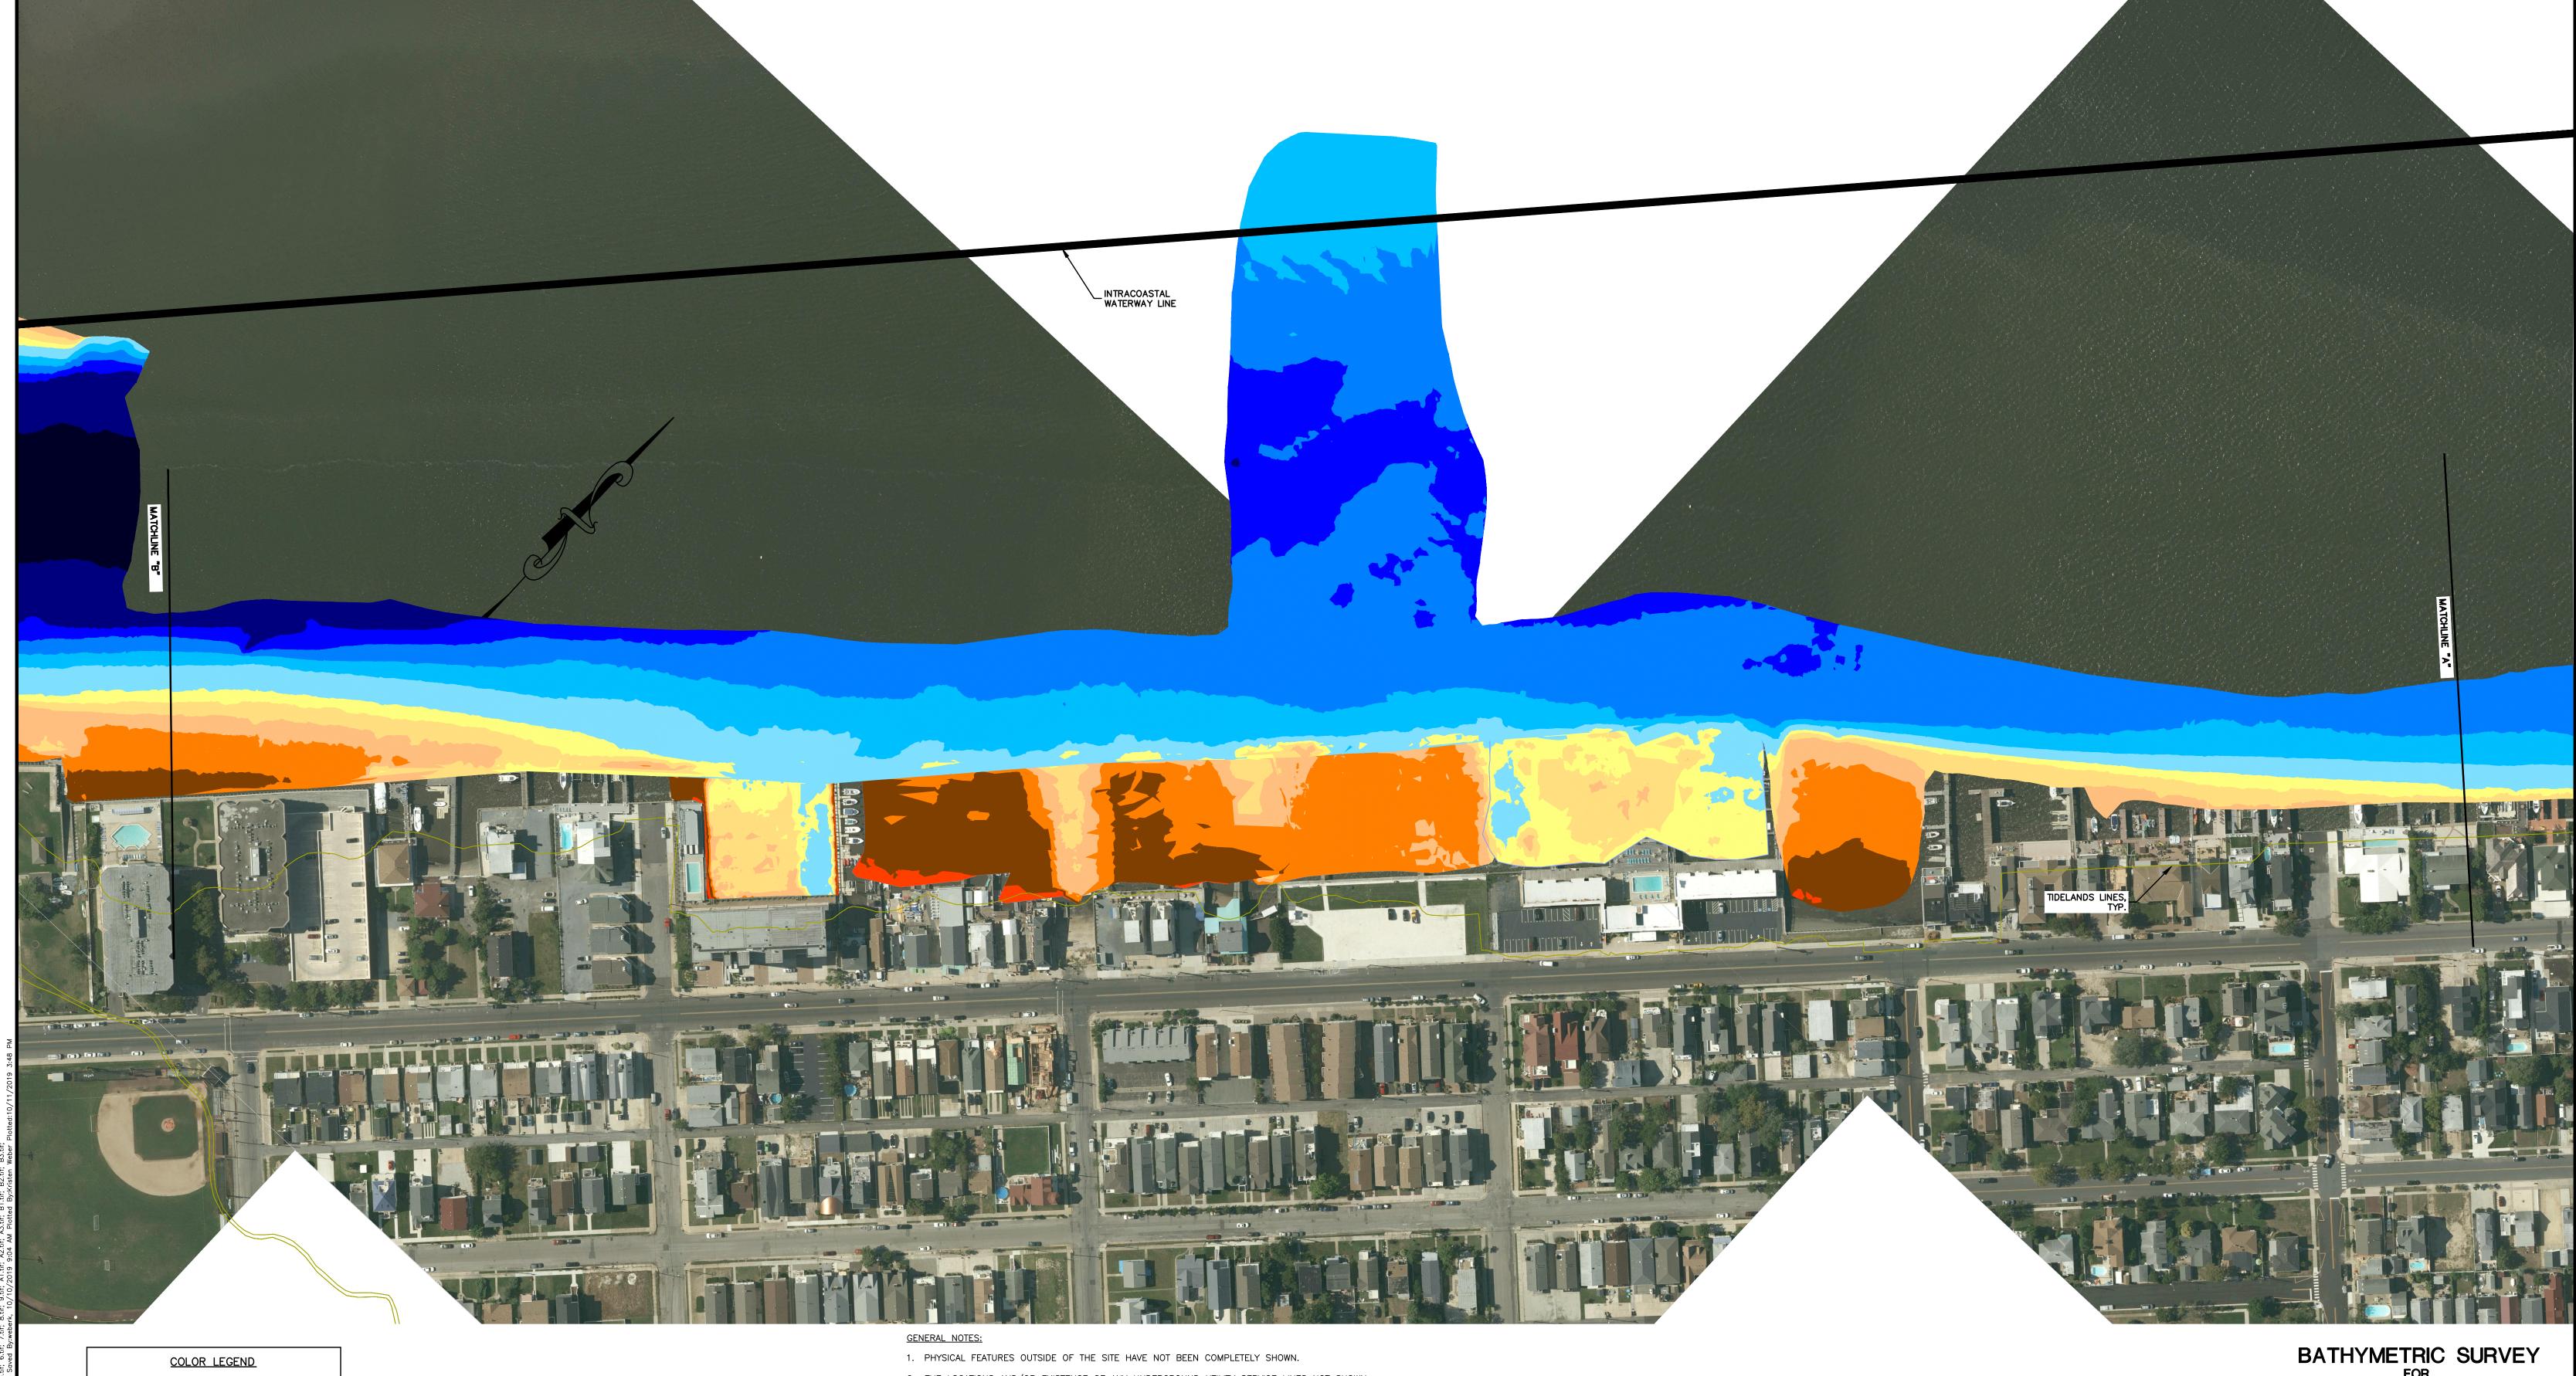

## ELEVATION -18 THRU -35 ELEVATION -15 THRU -17 ELEVATION -12 THRU -14 ELEVATION -9 THRU -11 ELEVATION -6 THRU -8 ELEVATION -5 ELEVATION -4 ELEVATION -3 ELEVATION -2 ELEVATION -1 ELEVATION 0 ELEVATION ELEVATION 2 ELEVATION 3 ELEVATION 4 ELEVATION 5 THRU 6 ELEVATION 7 THRU 8

ELEVATION 9 THRU 10

- 2. THE LOCATIONS AND/OR EXISTENCE OF ANY UNDERGROUND UTILITY SERVICE LINES NOT SHOWN WERE NOT VISIBLE AT THE TIME OF SURVEY AND ARE UNKNOWN.
- 3. UNDERGROUND ENCROACHMENTS, IF ANY HAVE NOT BEEN SHOWN.
- 4. NO STATEMENT IS BEING MADE OR IMPLIED HEREON, NOR SHOULD IT BE ASSUMED OR CONSTRUED THAT ANY STATEMENT IS BEING MADE BY THE FACT THAT NO EVIDENCE OF TOXIC WASTE IS PORTRAYED HEREON. THE CLIENT SHOULD PURSUE THESE MATTERS AS ITEMS SEPARATE AND APART FROM THIS SURVEY.
- 5. UNDERGROUND UTILITIES SHOWN HEREON WERE LOCATED FROM MARK-OUTS PRESENT AT THE TIME OF SURVEY, NO STATEMENT IS BEING MADE OR IMPLIED HEREON NOR SHOULD IT BE ASSUMED OR CONSTRUED THAT ANY STATEMENT IS BEING MADE AS TO THE ACCURACY AND\OR COMPLETENESS OF SAID MARK-OUTS.
- 6. IF THIS DOCUMENT DOES NOT CONTAIN THE RAISED IMPRESSION SEAL OF THE PROFESSIONAL, IT IS NOT AN AUTHORIZED ORIGINAL AND MAY HAVE BEEN ALTERED.
- 7. HORIZONTAL DATUM IS THE NEW JERSEY STATE PLANE COORDINATE SYSTEM, NORTH AMERICAN DATUM OF 1983, (N.J.S.P.C.S., NAD 83). VERTICAL DATUM IS THE NORTH AMERICAN VERTICAL DATUM OF 1988 (NAVD 88). AND WAS CONVERTED TO TIDAL DATUM USING TIDAL ELEVATIONS BASED ON: TIDAL DATUM NOAA TIDAL STATION 8534836 LONGPORT, NJ (TIDAL EPOCH 1983–2001).
- 8. DATUMS WERE ESTABLISHED ON SITE USING GPS OBSERVATIONS.
- 9. THE FIELD SURVEY WAS CONDUCTED FROM 6/05/19 THROUGH 6/17/19 BY AQUA SURVEY, INC. & ACT ENGINEERS, INC. FROM 5/09/19 THROUGH 5/22/19.

## REFERENCE NOTES:

AERIAL IMAGE OBTAINED VIA AXIS GEOSPATIAL, LLC, DATED 11/18/15. AERIAL MAPPING OF PHYSICAL FEATURES OBTAINED VIA AXIS GEOSPATIAL, LLC, DATED 11/18/15.

TIDELANDS LINES WERE DEVELOPED USING NEW JERSEY DEPARTMENT OF ENVIRONMENTAL PROTECTION GEOGRAPHIC INFORMATION SYSTEM DIGITAL DATA, BUT THIS SECONDARY PRODUCT HAS NOT BEEN VERIFIED BY NJDEP AND IS NOT STATE-AUTHORIZED."

INTRACOASTAL WATERWAY LIMITS WERE OBTAINED FROM USACE PHILADELPHIA DISTRICT MARINE DESIGN CENTER WEBSITE 2017.

OCEAN CITY

DATED: JUNE 2019 SITUATED IN

OCEAN CITY CAPE MAY COUNTY NEW JERSEY

FIGURE 3

BAYFRONT BETWEEN SNUG HARBOR