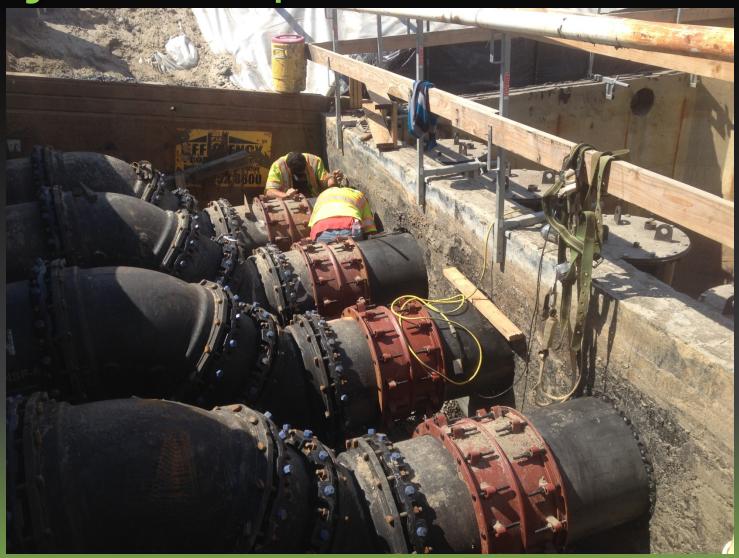

ation (DFE)—Flood Hazard Areas Other Than Coastal High Hazard Areas, Coastal A Zones, and High Risk Flood Hazard Areas

| Structure<br>Category <sup>b</sup> | Minimum Elevation of Lowest Floor      |
|------------------------------------|----------------------------------------|
| I                                  | DFE                                    |
| IIc                                | BFE + 1 ft or DFE, whichever is higher |
| Шс                                 | BFE + 1 ft or DFE, whichever is higher |
| IV°                                | BFE + 2 ft or DFE, whichever is higher |

Reference: ASCE Standard 24-05: "Flood Resistant Design and Construction"





Downer Avenue, Mantoloking, Ocean County





Downer Avenue, Mantoloking, Ocean County









5 Pump Arrangement







24" Discharge Piping





Level Transducer Stilling Tube



#### The Project



## The Project - MTDs





The Project





#### The Project



## The Electrical Building





# The Electrical Building













## Downstream Calming





## Downstream Calming



## Downstream Calming



#### Questions

Thank You!

**Contact Information:** 

dapplegate@psands.com

(848) 206-2617 office