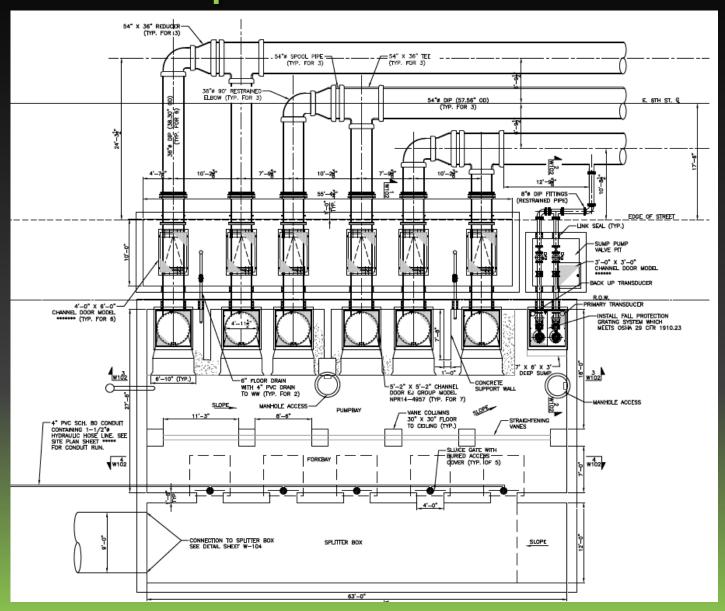

----------------------------|----------------------------------------|
| I                                  | DFE                                    |
| IIc                                | BFE + 1 ft or DFE, whichever is higher |
| Шс                                 | BFE + 1 ft or DFE, whichever is higher |
| IV°                                | BFE + 2 ft or DFE, whichever is higher |

Reference: ASCE Standard 24-05: "Flood Resistant Design and Construction"





Downer Avenue, Mantoloking, Ocean County





Downer Avenue, Mantoloking, Ocean County









5 Pump Arrangement







24" Discharge Piping





Level Transducer Stilling Tube



#### The Project



## The Project - MTDs





The Project





#### The Project



## The Electrical Building





# The Electrical Building













## Downstream Calming





## Downstream Calming



## Downstream Calming



#### Questions

Thank You!

**Contact Information:** 

dapplegate@psands.com

(848) 206-2617 office