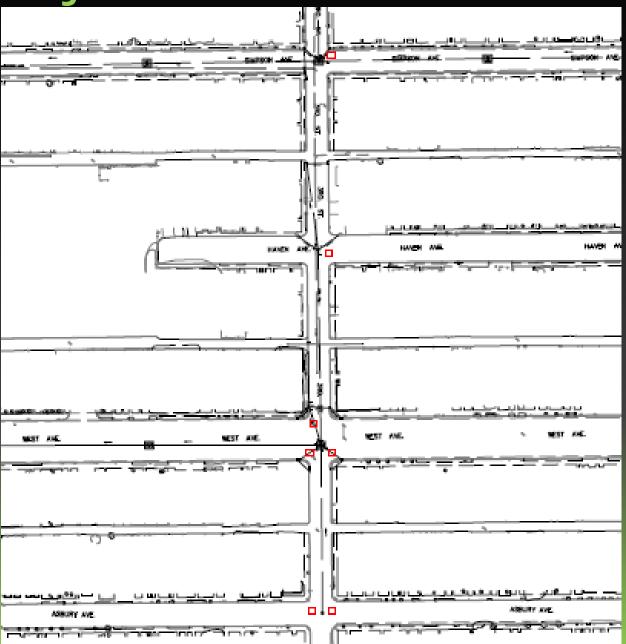

Hazard Areas

| Structure<br>Category <sup>b</sup> | Minimum Elevation of Lowest Floor      |
|------------------------------------|----------------------------------------|
| I                                  | DFE                                    |
| IIc                                | BFE + 1 ft or DFE, whichever is higher |
| Шс                                 | BFE + 1 ft or DFE, whichever is higher |
| IV°                                | BFE + 2 ft or DFE, whichever is higher |

Reference: ASCE Standard 24-05: "Flood Resistant Design and Construction"





Downer Avenue, Mantoloking, Ocean County





Downer Avenue, Mantoloking, Ocean County









5 Pump Arrangement







24" Discharge Piping





Level Transducer Stilling Tube



#### The Project



## The Project - MTDs





The Project





#### The Project



## The Electrical Building





# The Electrical Building













## Downstream Calming





## Downstream Calming



## Downstream Calming



#### Questions

Thank You!

**Contact Information:** 

dapplegate@psands.com

(848) 206-2617 office