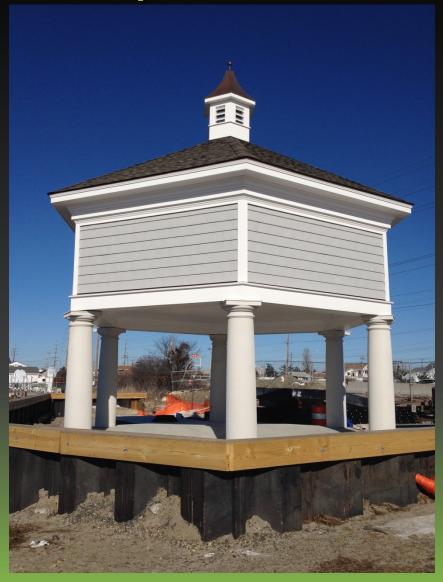

ion (BFE) or Design Flood Elevation (DFE)—Flood Hazard Areas Other Than Coastal High Hazard Areas, Coastal A Zones, and High Risk Flood Hazard Areas

| Structure<br>Category <sup>b</sup> | Minimum Elevation of Lowest Floor      |
|------------------------------------|----------------------------------------|
| I                                  | DFE                                    |
| IIc                                | BFE + 1 ft or DFE, whichever is higher |
| Шс                                 | BFE + 1 ft or DFE, whichever is higher |
| IV°                                | BFE + 2 ft or DFE, whichever is higher |

Reference: ASCE Standard 24-05: "Flood Resistant Design and Construction"





Downer Avenue, Mantoloking, Ocean County





Downer Avenue, Mantoloking, Ocean County









5 Pump Arrangement







24" Discharge Piping





Level Transducer Stilling Tube



#### The Project



## The Project - MTDs





The Project





#### The Project



## The Electrical Building





# The Electrical Building













## Downstream Calming





## Downstream Calming



## Downstream Calming



#### Questions

Thank You!

**Contact Information:** 

dapplegate@psands.com

(848) 206-2617 office