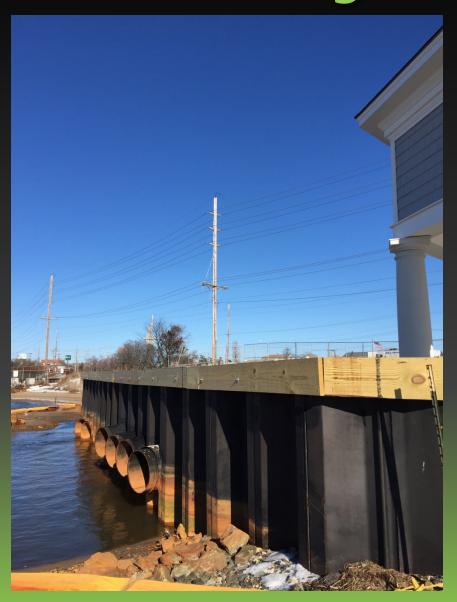

-----------|
| I                                  | DFE                                    |
| IIc                                | BFE + 1 ft or DFE, whichever is higher |
| Шс                                 | BFE + 1 ft or DFE, whichever is higher |
| IV°                                | BFE + 2 ft or DFE, whichever is higher |

Reference: ASCE Standard 24-05: "Flood Resistant Design and Construction"





Downer Avenue, Mantoloking, Ocean County





Downer Avenue, Mantoloking, Ocean County









5 Pump Arrangement







24" Discharge Piping





Level Transducer Stilling Tube



#### The Project



## The Project - MTDs





The Project





#### The Project



## The Electrical Building





# The Electrical Building













## Downstream Calming





## Downstream Calming



## Downstream Calming



#### Questions

Thank You!

**Contact Information:** 

dapplegate@psands.com

(848) 206-2617 office