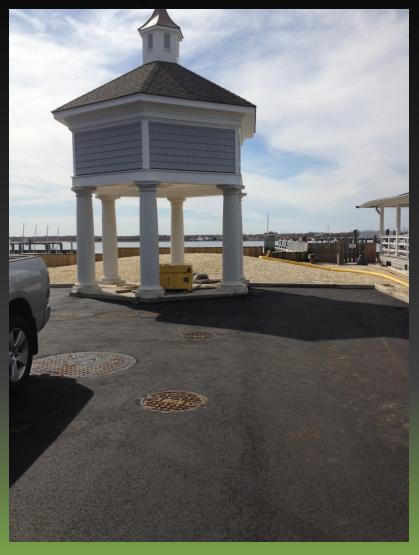

of Lowest Floor Relative to Base Flood Elevation (BFE) or Design Flood Elevation (DFE)—Flood Hazard Areas Other Than Coastal High Hazard Areas, Coastal A Zones, and High Risk Flood Hazard Areas

| Structure<br>Category <sup>b</sup> | Minimum Elevation of Lowest Floor      |
|------------------------------------|----------------------------------------|
| I                                  | DFE                                    |
| IIc                                | BFE + 1 ft or DFE, whichever is higher |
| Шс                                 | BFE + 1 ft or DFE, whichever is higher |
| IV°                                | BFE + 2 ft or DFE, whichever is higher |

Reference: ASCE Standard 24-05: "Flood Resistant Design and Construction"





Downer Avenue, Mantoloking, Ocean County





Downer Avenue, Mantoloking, Ocean County









5 Pump Arrangement







24" Discharge Piping





Level Transducer Stilling Tube



#### The Project



## The Project - MTDs





The Project





#### The Project



## The Electrical Building





# The Electrical Building













## Downstream Calming





## Downstream Calming



## Downstream Calming



#### Questions

Thank You!

**Contact Information:** 

dapplegate@psands.com

(848) 206-2617 office