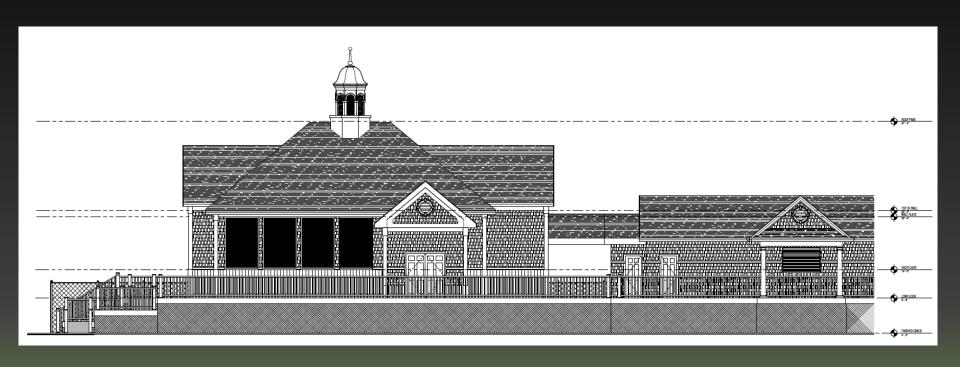

--------------------------------|----------------------------------------|
| I                                  | DFE                                    |
| IIc                                | BFE + 1 ft or DFE, whichever is higher |
| Шс                                 | BFE + 1 ft or DFE, whichever is higher |
| IV°                                | BFE + 2 ft or DFE, whichever is higher |

Reference: ASCE Standard 24-05: "Flood Resistant Design and Construction"





Downer Avenue, Mantoloking, Ocean County





Downer Avenue, Mantoloking, Ocean County









5 Pump Arrangement







24" Discharge Piping





Level Transducer Stilling Tube



#### The Project



## The Project - MTDs





The Project





#### The Project



## The Electrical Building





# The Electrical Building













## Downstream Calming





## Downstream Calming



## Downstream Calming



#### Questions

Thank You!

**Contact Information:** 

dapplegate@psands.com

(848) 206-2617 office