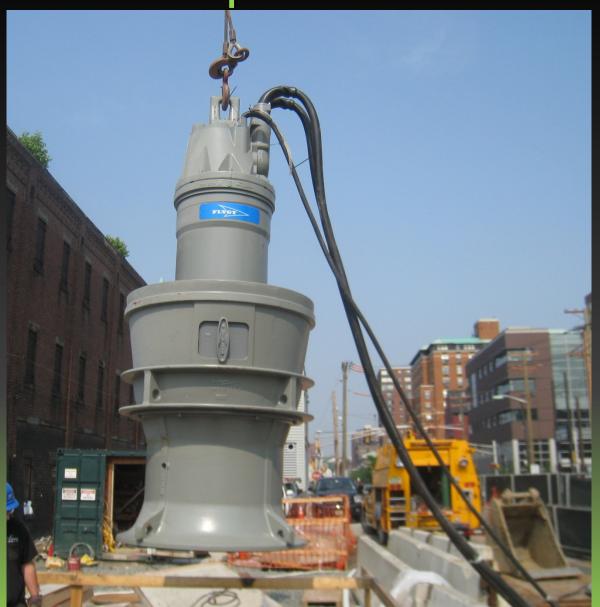

evation (DFE)—Flood Hazard Areas Other Than Coastal High Hazard Areas, Coastal A Zones, and High Risk Flood Hazard Areas

| Structure<br>Category <sup>b</sup> | Minimum Elevation of Lowest Floor      |
|------------------------------------|----------------------------------------|
| I                                  | DFE                                    |
| IIc                                | BFE + 1 ft or DFE, whichever is higher |
| Шс                                 | BFE + 1 ft or DFE, whichever is higher |
| IV°                                | BFE + 2 ft or DFE, whichever is higher |

Reference: ASCE Standard 24-05: "Flood Resistant Design and Construction"





Downer Avenue, Mantoloking, Ocean County





Downer Avenue, Mantoloking, Ocean County









5 Pump Arrangement







24" Discharge Piping





Level Transducer Stilling Tube



#### The Project



## The Project - MTDs





The Project





#### The Project



## The Electrical Building





# The Electrical Building













## Downstream Calming





## Downstream Calming



## Downstream Calming



#### Questions

Thank You!

**Contact Information:** 

dapplegate@psands.com

(848) 206-2617 office