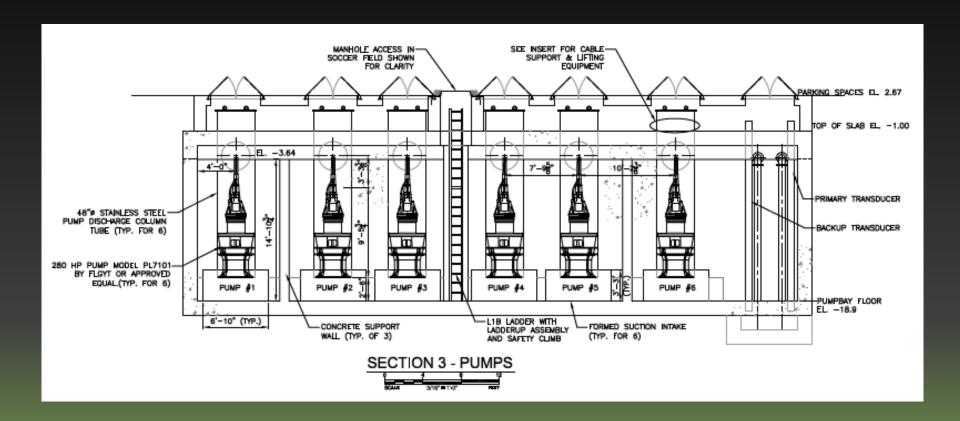

------------------------|----------------------------------------|
| I                                  | DFE                                    |
| IIc                                | BFE + 1 ft or DFE, whichever is higher |
| Шс                                 | BFE + 1 ft or DFE, whichever is higher |
| IV°                                | BFE + 2 ft or DFE, whichever is higher |

Reference: ASCE Standard 24-05: "Flood Resistant Design and Construction"





Downer Avenue, Mantoloking, Ocean County





Downer Avenue, Mantoloking, Ocean County









5 Pump Arrangement







24" Discharge Piping





Level Transducer Stilling Tube



#### The Project



## The Project - MTDs





The Project





#### The Project



## The Electrical Building





# The Electrical Building













## Downstream Calming





## Downstream Calming



## Downstream Calming



#### Questions

Thank You!

**Contact Information:** 

dapplegate@psands.com

(848) 206-2617 office