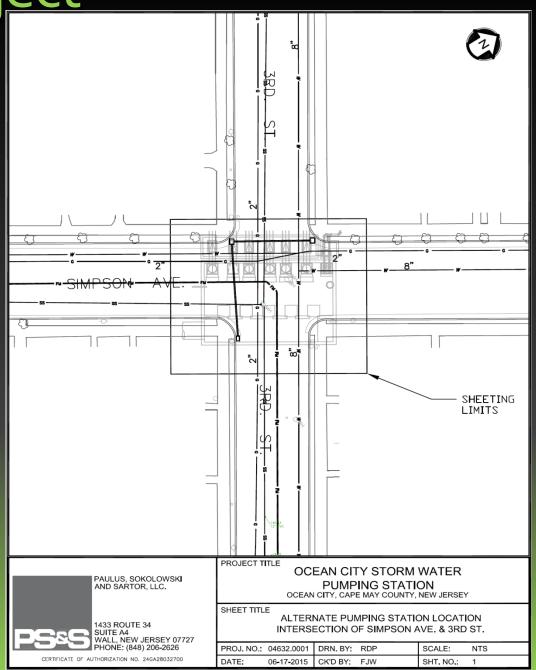

Structure<br>Category <sup>b</sup> | Minimum Elevation of Lowest Floor      |
|------------------------------------|----------------------------------------|
| I                                  | DFE                                    |
| IIc                                | BFE + 1 ft or DFE, whichever is higher |
| Шс                                 | BFE + 1 ft or DFE, whichever is higher |
| IV°                                | BFE + 2 ft or DFE, whichever is higher |

Reference: ASCE Standard 24-05: "Flood Resistant Design and Construction"





Downer Avenue, Mantoloking, Ocean County





Downer Avenue, Mantoloking, Ocean County









5 Pump Arrangement







24" Discharge Piping





Level Transducer Stilling Tube



#### The Project



## The Project - MTDs





The Project





#### The Project



## The Electrical Building





# The Electrical Building













## Downstream Calming





## Downstream Calming



## Downstream Calming



#### Questions

Thank You!

**Contact Information:** 

dapplegate@psands.com

(848) 206-2617 office