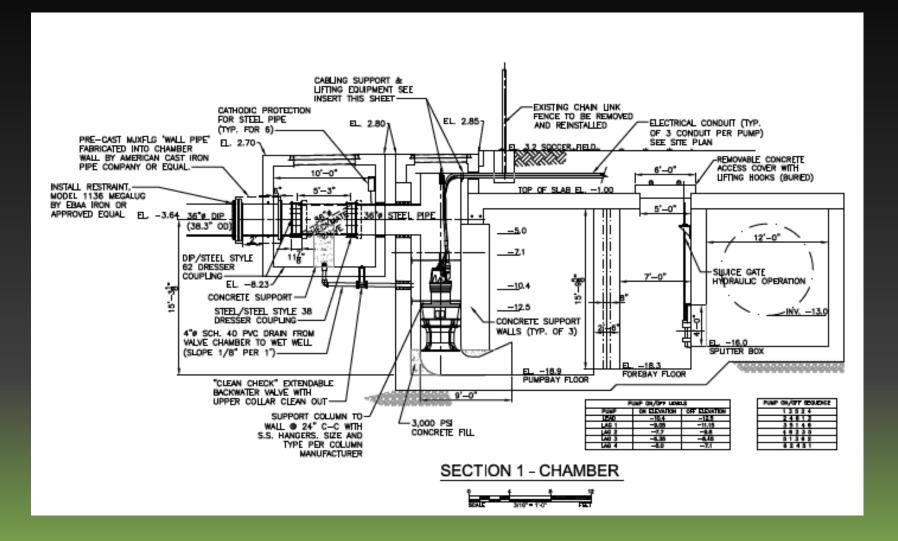

--------------------------|----------------------------------------|
| I                                  | DFE                                    |
| IIc                                | BFE + 1 ft or DFE, whichever is higher |
| Шс                                 | BFE + 1 ft or DFE, whichever is higher |
| IV°                                | BFE + 2 ft or DFE, whichever is higher |

Reference: ASCE Standard 24-05: "Flood Resistant Design and Construction"





Downer Avenue, Mantoloking, Ocean County





Downer Avenue, Mantoloking, Ocean County









5 Pump Arrangement







24" Discharge Piping





Level Transducer Stilling Tube



#### The Project



## The Project - MTDs





The Project





#### The Project



## The Electrical Building





# The Electrical Building













## Downstream Calming





## Downstream Calming



## Downstream Calming



#### Questions

Thank You!

**Contact Information:** 

dapplegate@psands.com

(848) 206-2617 office