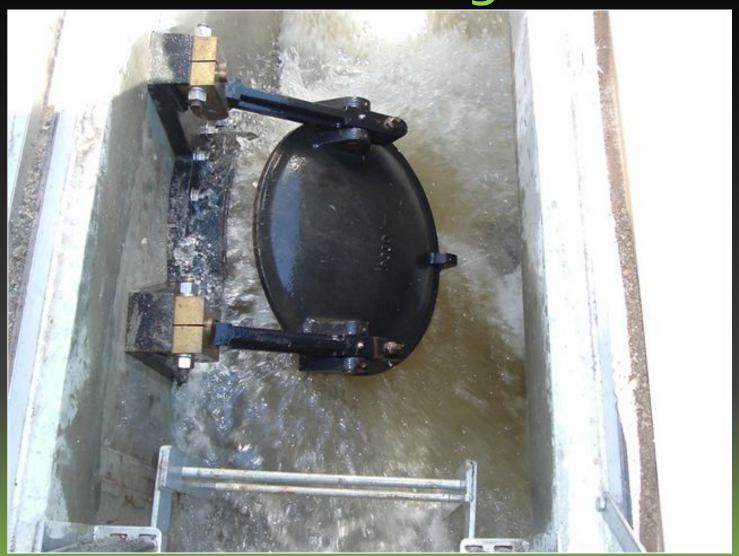

--------------------------------------|
| I                                  | DFE                                    |
| IIc                                | BFE + 1 ft or DFE, whichever is higher |
| Шс                                 | BFE + 1 ft or DFE, whichever is higher |
| IV°                                | BFE + 2 ft or DFE, whichever is higher |

Reference: ASCE Standard 24-05: "Flood Resistant Design and Construction"





Downer Avenue, Mantoloking, Ocean County





Downer Avenue, Mantoloking, Ocean County









5 Pump Arrangement







24" Discharge Piping





Level Transducer Stilling Tube



#### The Project



## The Project - MTDs





The Project





#### The Project



## The Electrical Building





# The Electrical Building













## Downstream Calming





## Downstream Calming



## Downstream Calming



#### Questions

Thank You!

**Contact Information:** 

dapplegate@psands.com

(848) 206-2617 office