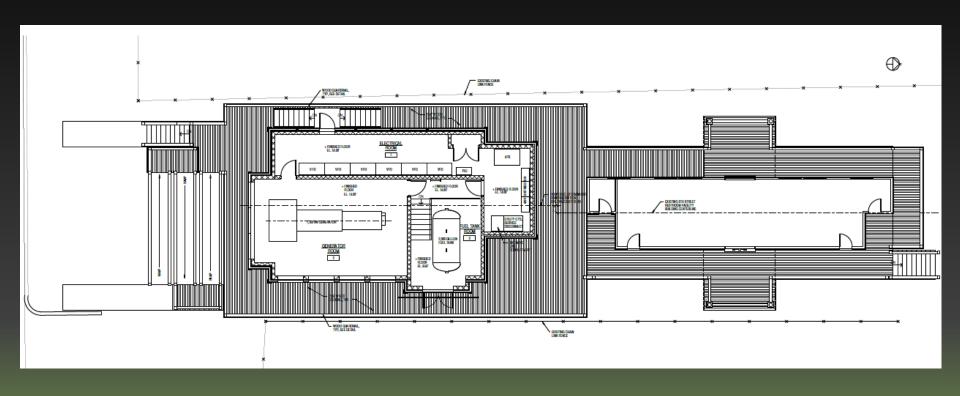

on of Lowest Floor      |
|------------------------------------|----------------------------------------|
| I                                  | DFE                                    |
| IIc                                | BFE + 1 ft or DFE, whichever is higher |
| Шс                                 | BFE + 1 ft or DFE, whichever is higher |
| IV°                                | BFE + 2 ft or DFE, whichever is higher |

Reference: ASCE Standard 24-05: "Flood Resistant Design and Construction"





Downer Avenue, Mantoloking, Ocean County





Downer Avenue, Mantoloking, Ocean County









5 Pump Arrangement







24" Discharge Piping





Level Transducer Stilling Tube



#### The Project



## The Project - MTDs





The Project





#### The Project



## The Electrical Building





# The Electrical Building













## Downstream Calming





## Downstream Calming



## Downstream Calming



#### Questions

Thank You!

**Contact Information:** 

dapplegate@psands.com

(848) 206-2617 office