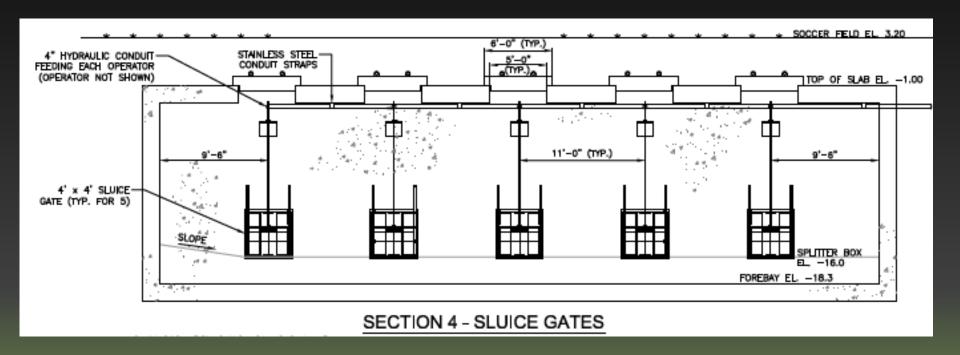

----------------------|----------------------------------------|
| I                                  | DFE                                    |
| IIc                                | BFE + 1 ft or DFE, whichever is higher |
| Шс                                 | BFE + 1 ft or DFE, whichever is higher |
| IV°                                | BFE + 2 ft or DFE, whichever is higher |

Reference: ASCE Standard 24-05: "Flood Resistant Design and Construction"





Downer Avenue, Mantoloking, Ocean County





Downer Avenue, Mantoloking, Ocean County









5 Pump Arrangement







24" Discharge Piping





Level Transducer Stilling Tube



#### The Project



## The Project - MTDs





The Project





#### The Project



## The Electrical Building





# The Electrical Building













## Downstream Calming





## Downstream Calming



## Downstream Calming



#### Questions

Thank You!

**Contact Information:** 

dapplegate@psands.com

(848) 206-2617 office