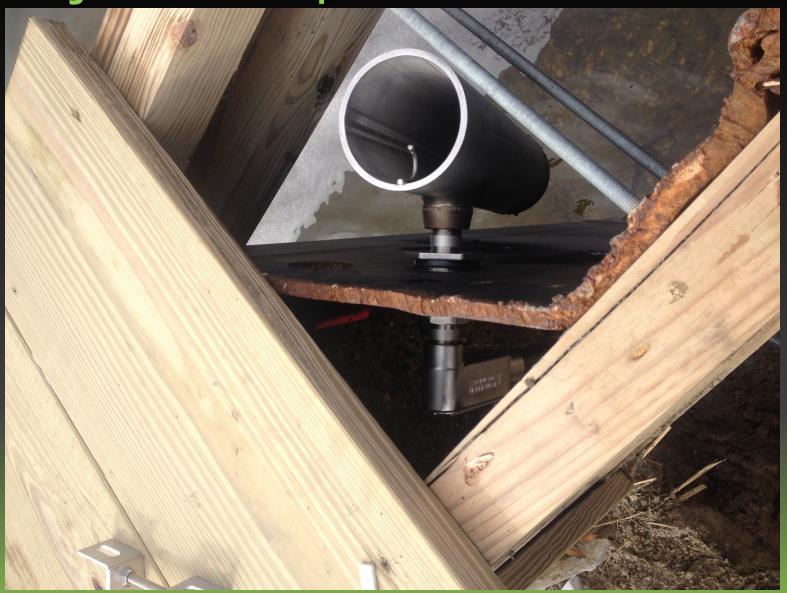

reas Other Than Coastal High Hazard Areas, Coastal A Zones, and High Risk Flood Hazard Areas

| Structure<br>Category <sup>b</sup> | Minimum Elevation of Lowest Floor      |
|------------------------------------|----------------------------------------|
| I                                  | DFE                                    |
| IIc                                | BFE + 1 ft or DFE, whichever is higher |
| Шс                                 | BFE + 1 ft or DFE, whichever is higher |
| IV°                                | BFE + 2 ft or DFE, whichever is higher |

Reference: ASCE Standard 24-05: "Flood Resistant Design and Construction"





Downer Avenue, Mantoloking, Ocean County





Downer Avenue, Mantoloking, Ocean County









5 Pump Arrangement







24" Discharge Piping





Level Transducer Stilling Tube



#### The Project



## The Project - MTDs





The Project





#### The Project



## The Electrical Building





# The Electrical Building













## Downstream Calming





## Downstream Calming



## Downstream Calming



#### Questions

Thank You!

**Contact Information:** 

dapplegate@psands.com

(848) 206-2617 office