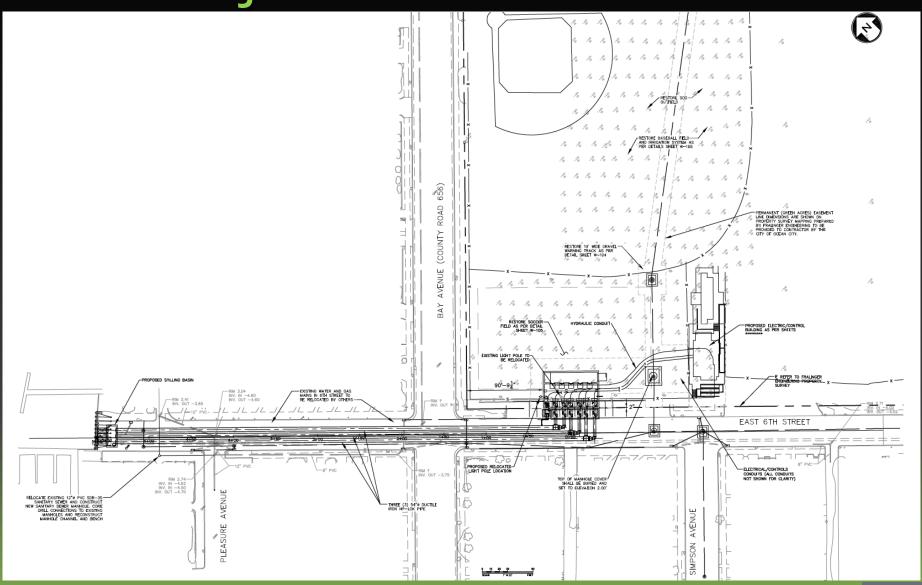

<sup>b</sup> | Minimum Elevation of Lowest Floor      |
|------------------------------------|----------------------------------------|
| I                                  | DFE                                    |
| IIc                                | BFE + 1 ft or DFE, whichever is higher |
| Шс                                 | BFE + 1 ft or DFE, whichever is higher |
| IV°                                | BFE + 2 ft or DFE, whichever is higher |

Reference: ASCE Standard 24-05: "Flood Resistant Design and Construction"





Downer Avenue, Mantoloking, Ocean County





Downer Avenue, Mantoloking, Ocean County









5 Pump Arrangement







24" Discharge Piping





Level Transducer Stilling Tube



#### The Project



## The Project - MTDs





The Project





#### The Project



## The Electrical Building





# The Electrical Building













## Downstream Calming





## Downstream Calming



## Downstream Calming



#### Questions

Thank You!

**Contact Information:** 

dapplegate@psands.com

(848) 206-2617 office