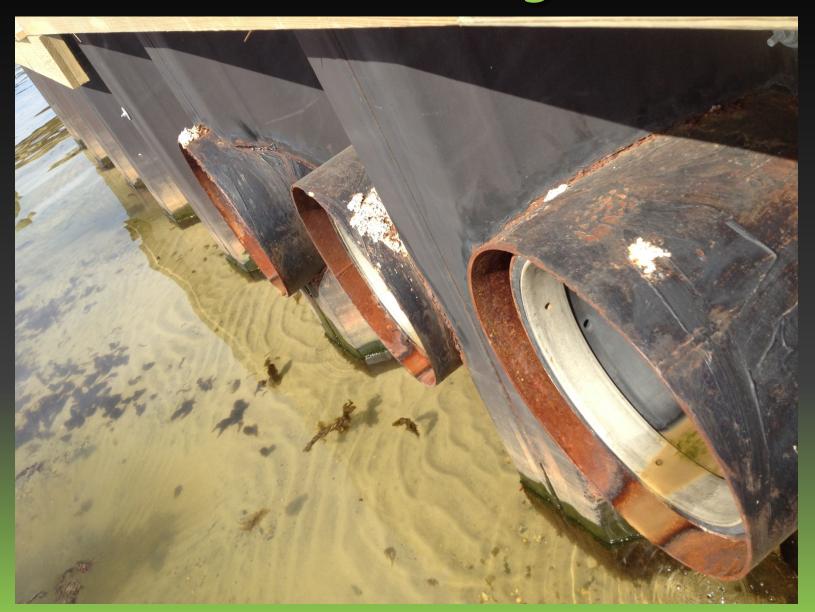

| DFE                                    |
| IIc                                | BFE + 1 ft or DFE, whichever is higher |
| Шс                                 | BFE + 1 ft or DFE, whichever is higher |
| IV°                                | BFE + 2 ft or DFE, whichever is higher |

Reference: ASCE Standard 24-05: "Flood Resistant Design and Construction"





Downer Avenue, Mantoloking, Ocean County





Downer Avenue, Mantoloking, Ocean County









5 Pump Arrangement







24" Discharge Piping





Level Transducer Stilling Tube



#### The Project



## The Project - MTDs





The Project





#### The Project



## The Electrical Building





# The Electrical Building













## Downstream Calming





## Downstream Calming



## Downstream Calming



#### Questions

Thank You!

**Contact Information:** 

dapplegate@psands.com

(848) 206-2617 office