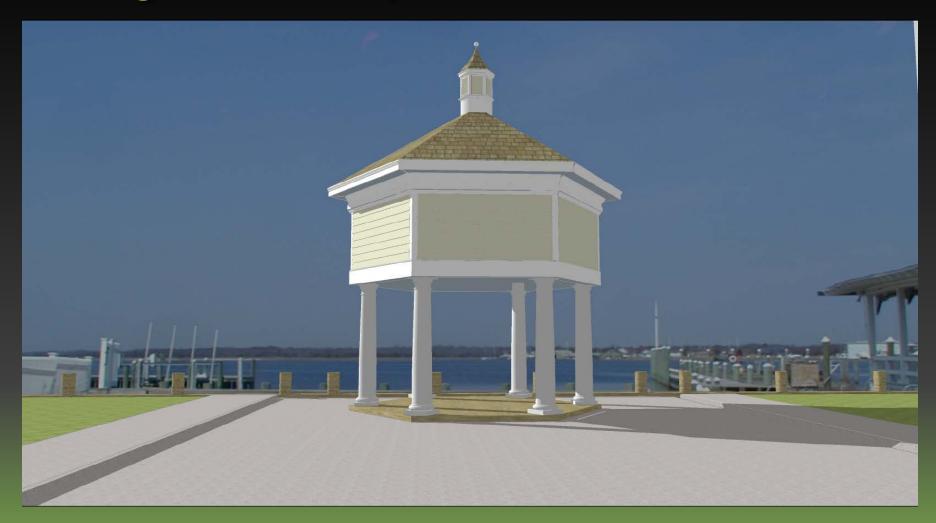

ormal

TABLE 2-1. Minimum Elevation of the Top of Lowest Floor Relative to Base Flood Elevation (BFE) or Design Flood Elevation (DFE)—Flood Hazard Areas Other Than Coastal High Hazard Areas, Coastal A Zones, and High Risk Flood Hazard Areas

| Structure<br>Category <sup>b</sup> | Minimum Elevation of Lowest Floor      |
|------------------------------------|----------------------------------------|
| I                                  | DFE                                    |
| IIc                                | BFE + 1 ft or DFE, whichever is higher |
| Шс                                 | BFE + 1 ft or DFE, whichever is higher |
| IV°                                | BFE + 2 ft or DFE, whichever is higher |

Reference: ASCE Standard 24-05: "Flood Resistant Design and Construction"





Downer Avenue, Mantoloking, Ocean County





Downer Avenue, Mantoloking, Ocean County









5 Pump Arrangement







24" Discharge Piping





Level Transducer Stilling Tube



#### The Project



## The Project - MTDs





The Project





#### The Project



## The Electrical Building





# The Electrical Building













## Downstream Calming





## Downstream Calming



## Downstream Calming



#### Questions

Thank You!

**Contact Information:** 

dapplegate@psands.com

(848) 206-2617 office