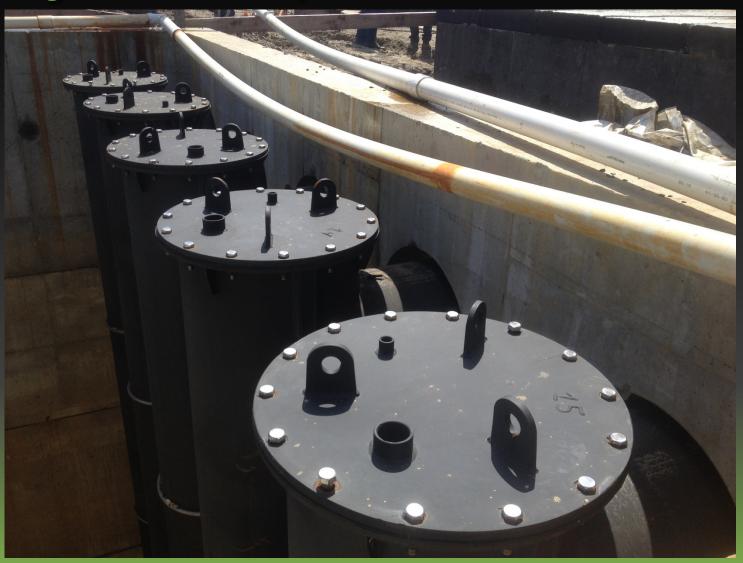

(BFE) or Design Flood Elevation (DFE)—Flood Hazard Areas Other Than Coastal High Hazard Areas, Coastal A Zones, and High Risk Flood Hazard Areas

| Structure<br>Category <sup>b</sup> | Minimum Elevation of Lowest Floor      |
|------------------------------------|----------------------------------------|
| I                                  | DFE                                    |
| IIc                                | BFE + 1 ft or DFE, whichever is higher |
| Шс                                 | BFE + 1 ft or DFE, whichever is higher |
| IV°                                | BFE + 2 ft or DFE, whichever is higher |

Reference: ASCE Standard 24-05: "Flood Resistant Design and Construction"





Downer Avenue, Mantoloking, Ocean County





Downer Avenue, Mantoloking, Ocean County









5 Pump Arrangement







24" Discharge Piping





Level Transducer Stilling Tube



#### The Project



## The Project - MTDs





The Project





#### The Project



## The Electrical Building





# The Electrical Building













## Downstream Calming





## Downstream Calming



## Downstream Calming



#### Questions

Thank You!

**Contact Information:** 

dapplegate@psands.com

(848) 206-2617 office