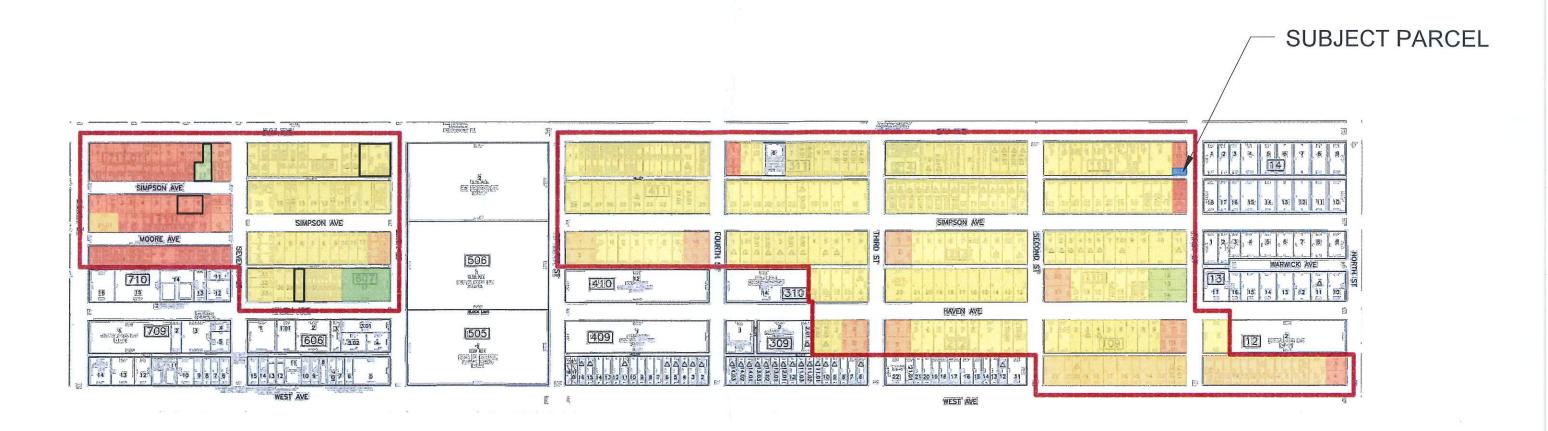

A key map (at a scale of not less than one inch (1") equals one thousand feet (1,000')

with North oriented to top of the page, showing the location of the subject parcel with reference to surrounding areas, existing streets which intersect or border the parcel, the names of all

such streets and any zone district boundaries and City boundary which is within five hundred feet (500') of the subject parcel. <u>X</u> The names and addresses of all owners, and property classifications of all parcels within two hundred feet (200') of the subject parcel as shown by the most recent records of the City. <u>X</u>