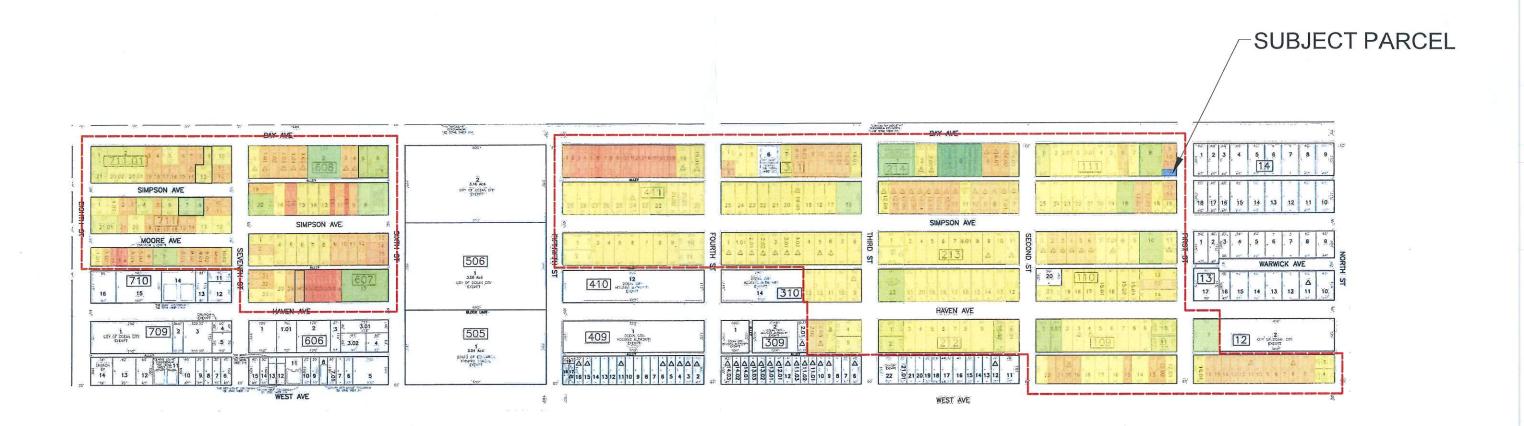

A key map (at a scale of not less than one inch (1") equals one thousand feet (1,000')

with North oriented to top of the page, showing the location of the subject parcel with reference to surrounding areas, existing streets which intersect or border the parcel, the names of all

such streets and any zone district boundaries and City boundary which is within five hundred feet (500') of the subject parcel. <u>X</u> The names and addresses of all owners, and property classifications of all parcels within two hundred feet (200') of the subject parcel as shown by the most recent records of the City. <u>X</u>