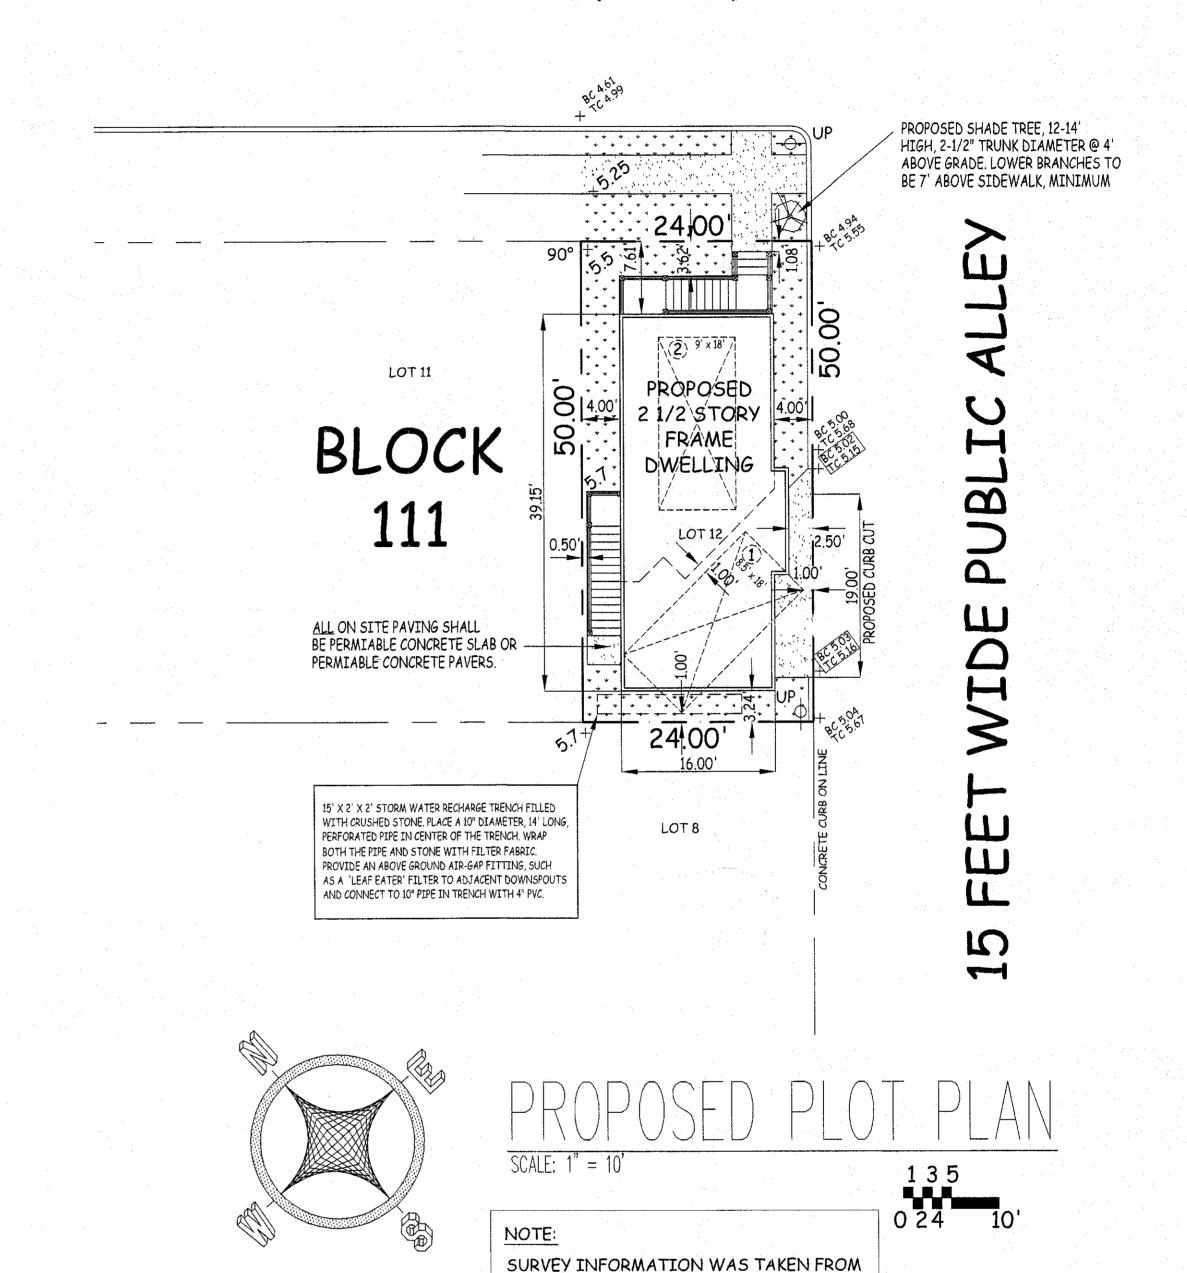

# **Zoning Requirements – North End R-1 Neighborhood Zone**

| Principal Structure          | Required/<br>Allowed | Existing             | Proposed | <u>Variance</u>   |
|------------------------------|----------------------|----------------------|----------|-------------------|
| Use                          | 1 Family             | 1 Family             | 1 Family | NO                |
| Minimum Lot Area (Interior)  | 4,000 SF             | 1,200 SF             | 1,200 SF | NO <sup>(4)</sup> |
| Minimum Lot Width (Interior) | 40'                  | 24'                  | 24'      | NO <sup>(4)</sup> |
| Min. Lot Frontage (Interior) | 40'                  | 24'                  | 24'      | NO <sup>(4)</sup> |
| Minimum Setbacks:            |                      |                      |          |                   |
| Front Yard                   | 10'                  | 3.6'(1)              | 7.61'    | YES               |
| Side Yard (E)                | 4'                   | $2.1^{(1)}$          | 2.5'     | YES               |
| Side Yard (W)                | 4'                   | 4.3'                 | 4.0'     | NO                |
| Side Yard (Total)            | 8'                   | 6.4' <sup>(1)</sup>  | 6.5'     | YES               |
| Rear Yard                    | 12.5'                | 7'(1)                | 3.24'    | YES               |
| Minimum Lot Depth            | 50'(2)               | 50'                  | 50'      | NO                |
| Maximum Building Height      | 30'                  | 17.8'                | 32.6'    | YES               |
| Total Stories                | 2.4                  | 2                    | 2.4      | NO                |
| Maximum Floor Area Ratio     | 84%                  | 95%                  | 118%     | YES               |
| Maximum Building Coverage    | 35%                  | 54.2% <sup>(1)</sup> | 53%      | YES               |
| Maximum Impervious           | 60%                  | $60.3\%^{(1)}$       | 65.3%    | <b>YES</b> (3)    |
| Coverage                     |                      |                      |          |                   |
| Minimum # Parking Spaces     | 2                    | $0^{(1)}$            | 2        | NO                |
| Minimum Garage Setback       | 18'                  | N/A                  | N/A      | NO                |
| Minimum Parking Setback      | 1'                   | N/A                  | 1'       | NO                |
| Maximum Roof Eave Height     | 19'                  | N/A                  | 16.72'   | NO                |
| Gutters                      | Required             | None                 | Provided | NO                |

| 1) Said property is: 24' in width by 50' in depth and contain and has the following structures: a two-story, wood frame s |                                                                                                 |
|---------------------------------------------------------------------------------------------------------------------------|-------------------------------------------------------------------------------------------------|
| 2) Size and setbacks of <u>existing</u> building:                                                                         |                                                                                                 |
| Width of building: 17.6' including the bay window                                                                         | Length of building: 39.4'                                                                       |
| on the alley side of the property.  Height: 17.8' above B.F.E. Plus 3'                                                    | Stories: 2                                                                                      |
| Front: 3.6'-to porch/5'+/- to building wall                                                                               | Rear: 7'                                                                                        |
| Side: (alley) 3.6' to building/2.1' to "bump out" in center of building                                                   | Side: (Bay side) 4.3' to building wall/ lesser to steps and shower on Bay side of building      |
| % Building Coverage: 54.2%                                                                                                | % Impervious Surface Coverage: 60.3%                                                            |
| 3) Size and setbacks of <u>proposed</u> building:                                                                         |                                                                                                 |
| Width of building: 17.5' (including bay window)                                                                           | Length of building: 39.15                                                                       |
| Height: 32.6' above B.F.E. +3'                                                                                            | Stories: 2.4                                                                                    |
| Front: 7.61' to building wall                                                                                             | Rear: 3.24'                                                                                     |
| Side: (alley) 4' to the building wall/2.5' to "bump out" in center of building.  % Building Coverage: 53%                 | Side: (Bay side) 4' to building wall/.5' to stairway Impervious Surface Coverage: Less than 60% |
| 4) Date property acquired and prevailing zoning at time of                                                                |                                                                                                 |
| 5) Has there been any previous appeal, requests or a<br>Construction Official, or other City Official involving the       |                                                                                                 |

# OCEAN CITY ZONING REGULATIONS CONFORMANCE SCHEDULE

North End R-1 Neighborhood Zone

|     | North                              | end K-I Nei                            | gnbornood                  | 1 Zone                            | · · · · · · · · · · · · · · · · · · · |                                   |
|-----|------------------------------------|----------------------------------------|----------------------------|-----------------------------------|---------------------------------------|-----------------------------------|
| NO. | ITEM                               | PERMITTED /<br>REQUIRED /<br>ALLOWABLE | EXISTING                   | EXISTING<br>CONFORM TO<br>ZONING? |                                       | PROPOSED<br>CONFORM TO<br>ZONING? |
| 1   | Use                                | Single Family<br>Residence             | Single Family<br>Residence | Yes                               | Single Family<br>Residence            | Yes                               |
| 2   | Building Height                    | 30' above B.F.E+3'                     | 17,8' above B.F.E+3'       | Yes                               | 32.6'above B.F.E+3'                   | No (1)                            |
| 3   | Lot Area                           | 4,000 sf Min.                          | 1,200 sf                   | Yes-ENC                           | No Change                             | Yes                               |
| 4   | Lot Width / Frontage               | 40 ft Min.                             | 24.00 ft                   | Yes-ENC                           | No Change                             | Yes                               |
| 5   | Lot Depth                          | 100 ft Min.                            | 50.00 ft                   | Yes-ENC                           | No Change                             | Yes                               |
| 6   | Min. Building Setbacks: Front Yard | 10.0 ft                                | 3.60 ft to Porch           | No                                | 7.61 ft to House                      | No *                              |
|     | Rear Yard                          | 25% of<br>Lot Depth (12.5 ft)          | 7.00 ft                    | No                                | 3.24 ft                               | No                                |
|     | Side Yard (E/W)                    | 4.0 ft Min.                            | 2.10 ft/4.30 ft            | No/Yes                            | 2.50 ft / 4.1ft                       | No/Yes*                           |
|     | Combined Side Yard Setback         | 8.0 ft                                 | 6.40 ft                    | No                                | 6.5 ft                                | No*                               |
| 7   | Building Coverage (Habitable)      | 35 % Lot Area                          | 650 sf 54.2 %              | No                                | 634 sf 53.0 %                         | No*                               |
| 8   | Impervious Surface Coverage        | 60 % Lot Area                          | 723 sf 60.3 %              | No                                | 65.3%                                 | Yes* (2)                          |
| 9   | Habitable Stories                  | 2.4                                    | 2.0                        | Yes                               | 2.4                                   | Yes                               |
| 10  | Off-Street Parking                 | 2-Spaces                               | None                       | No                                | 2-Spaces                              | Yes*                              |
| 11  | Street Trees                       | 1                                      | None                       | No                                | 1                                     | Yes*                              |
| 12  | Floor Area Ratio                   | 84 % Lot Area                          | 95 % Lot Area              | No                                | 118 % of Lot Area                     | No                                |
| 13  | Minimum Garage Setback             | 18'                                    | N/A                        | N/A                               | N/A                                   | Yes                               |
| 14  | Minimum Parking Setback            | 1'                                     | N/A                        | N/A                               | 1'                                    | Yes                               |
| 15  | Maximum Roof Eave                  | 19'                                    | N/A                        | N/A                               | 16.72'                                | Yes                               |
| 16  | Maximum Roof Eave                  | Required                               | None                       | No                                | Provided                              | Yes*                              |