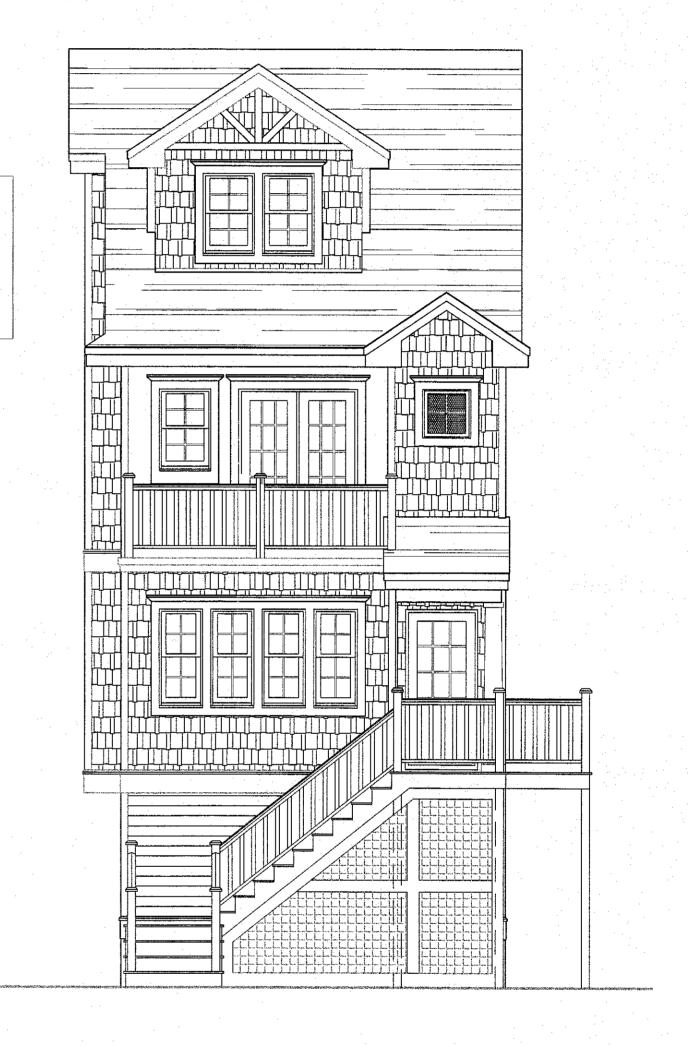

A R C H I - 337 West Avenue Ocean City,

ZONING PLA

SHAIKO RESIDENCE SINGLE-FAMILY HOME 6 FIRST STREET (LOT: 12 BLOCK: 111) OCEAN CITY, NEW JERSEY 08226

REVISIONS FEB. 7, 2020

FEB. 10, 2020 MAR. 5, 2020

256-2009

ROJECT NO:

K. C. GREENE, RA

DRAWN BY:

FEB. 5, 2020

FRONT ELEVATION (FIRST STREET)
SCALE: 1/4"= 1'-0"

| CITY ENGINEER | DATE | BOARD CHAIRMAN  | DATE |
|---------------|------|-----------------|------|
|               |      |                 |      |
| CITY PLANNER  | DATE | BOARD SECRETARY | DATE |
|               |      |                 |      |