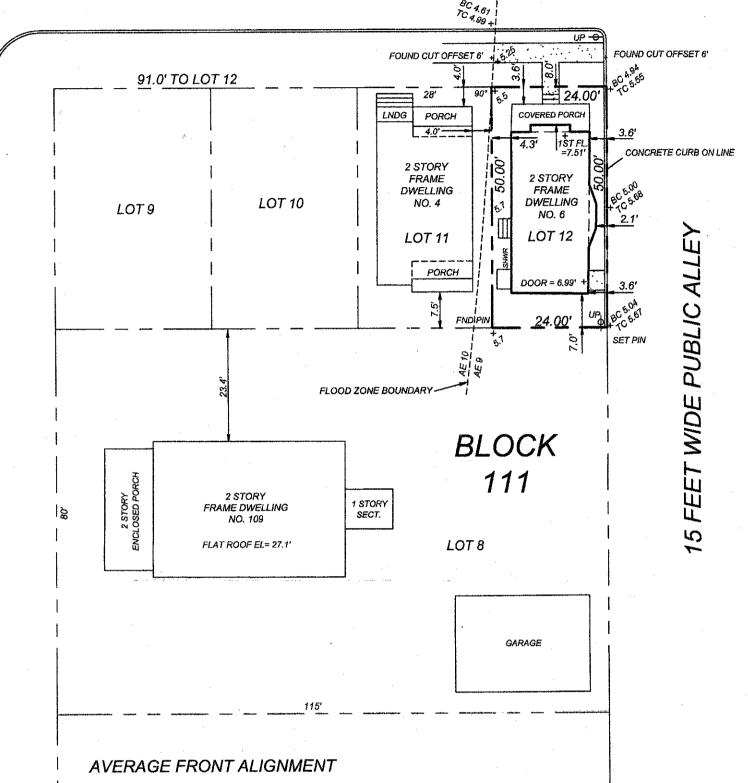

# **Zoning Requirements – North End R-1 Neighborhood Zone**

| Principal Structure          | Required/<br>Allowed | Existing             | Proposed | <u>Variance</u>   |
|------------------------------|----------------------|----------------------|----------|-------------------|
| Use                          | 1 Family             | 1 Family             | 1 Family | NO                |
| Minimum Lot Area (Interior)  | 4,000 SF             | 1,200 SF             | 1,200 SF | NO <sup>(4)</sup> |
| Minimum Lot Width (Interior) | 40'                  | 24'                  | 24'      | NO <sup>(4)</sup> |
| Min. Lot Frontage (Interior) | 40'                  | 24'                  | 24'      | NO <sup>(4)</sup> |
| Minimum Setbacks:            |                      |                      |          |                   |
| Front Yard                   | 10'                  | 3.6'(1)              | 7.61'    | YES               |
| Side Yard (E)                | 4'                   | $2.1^{(1)}$          | 2.5'     | YES               |
| Side Yard (W)                | 4'                   | 4.3'                 | 4.0'     | NO                |
| Side Yard (Total)            | 8'                   | 6.4' <sup>(1)</sup>  | 6.5'     | YES               |
| Rear Yard                    | 12.5'                | 7'(1)                | 3.24'    | YES               |
| Minimum Lot Depth            | 50'(2)               | 50'                  | 50'      | NO                |
| Maximum Building Height      | 30'                  | 17.8'                | 32.6'    | YES               |
| Total Stories                | 2.4                  | 2                    | 2.4      | NO                |
| Maximum Floor Area Ratio     | 84%                  | 95%                  | 118%     | YES               |
| Maximum Building Coverage    | 35%                  | 54.2% <sup>(1)</sup> | 53%      | YES               |
| Maximum Impervious           | 60%                  | $60.3\%^{(1)}$       | 65.3%    | <b>YES</b> (3)    |
| Coverage                     |                      |                      |          |                   |
| Minimum # Parking Spaces     | 2                    | $0^{(1)}$            | 2        | NO                |
| Minimum Garage Setback       | 18'                  | N/A                  | N/A      | NO                |
| Minimum Parking Setback      | 1'                   | N/A                  | 1'       | NO                |
| Maximum Roof Eave Height     | 19'                  | N/A                  | 16.72'   | NO                |
| Gutters                      | Required             | None                 | Provided | NO                |

| 1) Said property is: 24' in width by 50' in depth and contain and has the following structures: a two-story, wood frame s |                                                                                                 |
|---------------------------------------------------------------------------------------------------------------------------|-------------------------------------------------------------------------------------------------|
| 2) Size and setbacks of <u>existing</u> building:                                                                         |                                                                                                 |
| Width of building: 17.6' including the bay window                                                                         | Length of building: 39.4'                                                                       |
| on the alley side of the property.  Height: 17.8' above B.F.E. Plus 3'                                                    | Stories: 2                                                                                      |
| Front: 3.6'-to porch/5'+/- to building wall                                                                               | Rear: 7'                                                                                        |
| Side: (alley) 3.6' to building/2.1' to "bump out" in center of building                                                   | Side: (Bay side) 4.3' to building wall/ lesser to steps and shower on Bay side of building      |
| % Building Coverage: 54.2%                                                                                                | % Impervious Surface Coverage: 60.3%                                                            |
| 3) Size and setbacks of <u>proposed</u> building:                                                                         |                                                                                                 |
| Width of building: 17.5' (including bay window)                                                                           | Length of building: 39.15                                                                       |
| Height: 32.6' above B.F.E. +3'                                                                                            | Stories: 2.4                                                                                    |
| Front: 7.61' to building wall                                                                                             | Rear: 3.24'                                                                                     |
| Side: (alley) 4' to the building wall/2.5' to "bump out" in center of building.  % Building Coverage: 53%                 | Side: (Bay side) 4' to building wall/.5' to stairway Impervious Surface Coverage: Less than 60% |
| 4) Date property acquired and prevailing zoning at time of                                                                |                                                                                                 |
| 5) Has there been any previous appeal, requests or a<br>Construction Official, or other City Official involving the       |                                                                                                 |

# EXISTING COVERAGE

(75' WIDE)

BAY AVENUE

LOT AREA- 1,200 SQ.FT. BUILDING AREA- 650 SQ.FT., 54.2% IMPERVIOUS AREA- 723 SQ.FT., 60.3%

MEASURED TO LOT NO. SETBACK **DWELLING** 3.4' 9 COV. PORCH 10 4.0' 4.0' COV. PORCH 11 12 (PIQ) 3.6' COV. PORCH **DWELLING** 3.4 13 **DWELLING** 14 3.4 3.6' **AVERAGE** 

# AVERAGE REAR ALIGNMENT

| SETRACK      | MEASURED TO |
|--------------|-------------|
|              | DWELLING    |
| 7.8'         | PORCH       |
| 7.5 <b>'</b> | PORCH       |
| 7.0'         | DWELLING    |
| ·            |             |
|              | 7.5'        |

# OCEAN CITY ZONING REGULATIONS CONFORMANCE SCHEDULE

North End R-1 Neighborhood Zone

|     | North                              | end K-I Nei                            | gnbornood                  | 1 Zone                            | · · · · · · · · · · · · · · · · · · · |                                   |
|-----|------------------------------------|----------------------------------------|----------------------------|-----------------------------------|---------------------------------------|-----------------------------------|
| NO. | ITEM                               | PERMITTED /<br>REQUIRED /<br>ALLOWABLE | EXISTING                   | EXISTING<br>CONFORM TO<br>ZONING? |                                       | PROPOSED<br>CONFORM TO<br>ZONING? |
| 1   | Use                                | Single Family<br>Residence             | Single Family<br>Residence | Yes                               | Single Family<br>Residence            | Yes                               |
| 2   | Building Height                    | 30' above B.F.E+3'                     | 17,8' above B.F.E+3'       | Yes                               | 32.6'above B.F.E+3'                   | No (1)                            |
| 3   | Lot Area                           | 4,000 sf Min.                          | 1,200 sf                   | Yes-ENC                           | No Change                             | Yes                               |
| 4   | Lot Width / Frontage               | 40 ft Min.                             | 24.00 ft                   | Yes-ENC                           | No Change                             | Yes                               |
| 5   | Lot Depth                          | 100 ft Min.                            | 50.00 ft                   | Yes-ENC                           | No Change                             | Yes                               |
| 6   | Min. Building Setbacks: Front Yard | 10.0 ft                                | 3.60 ft to Porch           | No                                | 7.61 ft to House                      | No *                              |
|     | Rear Yard                          | 25% of<br>Lot Depth (12.5 ft)          | 7.00 ft                    | No                                | 3.24 ft                               | No                                |
|     | Side Yard (E/W)                    | 4.0 ft Min.                            | 2.10 ft/4.30 ft            | No/Yes                            | 2.50 ft / 4.1ft                       | No/Yes*                           |
|     | Combined Side Yard Setback         | 8.0 ft                                 | 6.40 ft                    | No                                | 6.5 ft                                | No*                               |
| 7   | Building Coverage (Habitable)      | 35 % Lot Area                          | 650 sf 54.2 %              | No                                | 634 sf 53.0 %                         | No*                               |
| 8   | Impervious Surface Coverage        | 60 % Lot Area                          | 723 sf 60.3 %              | No                                | 65.3%                                 | Yes* (2)                          |
| 9   | Habitable Stories                  | 2.4                                    | 2.0                        | Yes                               | 2.4                                   | Yes                               |
| 10  | Off-Street Parking                 | 2-Spaces                               | None                       | No                                | 2-Spaces                              | Yes*                              |
| 11  | Street Trees                       | 1                                      | None                       | No                                | 1                                     | Yes*                              |
| 12  | Floor Area Ratio                   | 84 % Lot Area                          | 95 % Lot Area              | No                                | 118 % of Lot Area                     | No                                |
| 13  | Minimum Garage Setback             | 18'                                    | N/A                        | N/A                               | N/A                                   | Yes                               |
| 14  | Minimum Parking Setback            | 1'                                     | N/A                        | N/A                               | 1'                                    | Yes                               |
| 15  | Maximum Roof Eave                  | 19'                                    | N/A                        | N/A                               | 16.72'                                | Yes                               |
| 16  | Maximum Roof Eave                  | Required                               | None                       | No                                | Provided                              | Yes*                              |