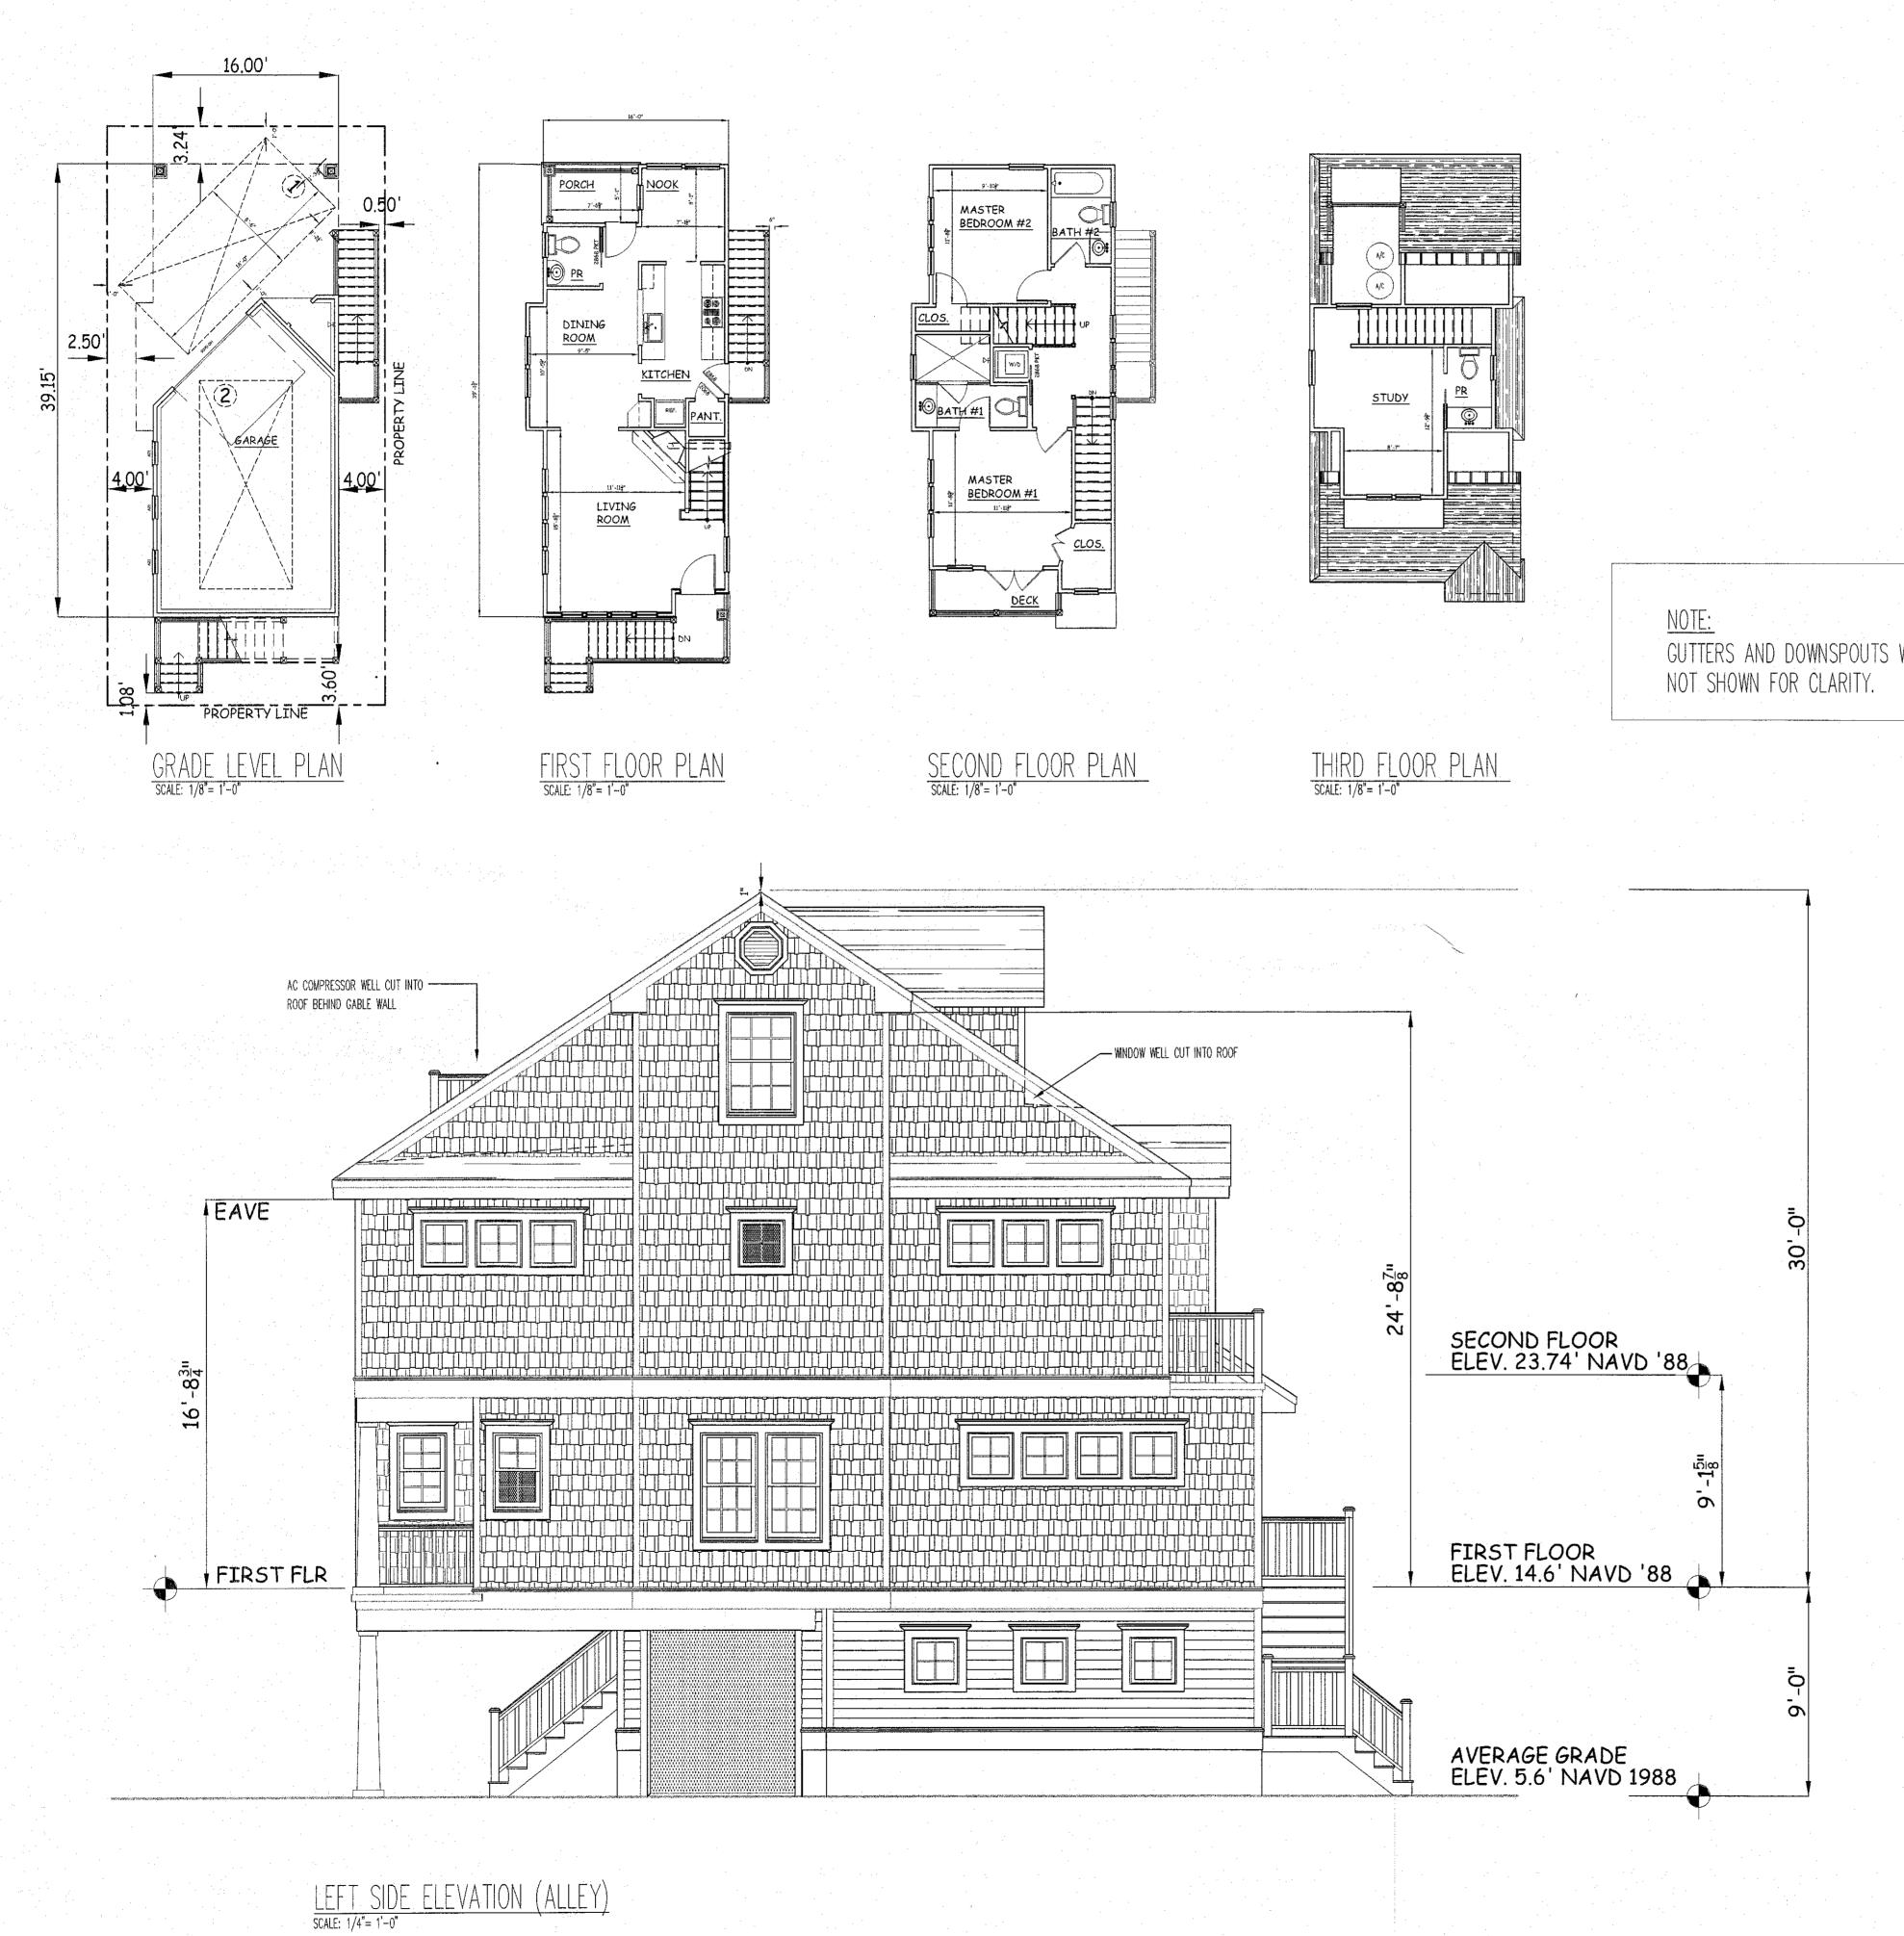

# **Zoning Requirements – North End R-1 Neighborhood Zone**

| Principal Structure          | Required/<br>Allowed | Existing             | Proposed | <u>Variance</u>   |
|------------------------------|----------------------|----------------------|----------|-------------------|
| Use                          | 1 Family             | 1 Family             | 1 Family | NO                |
| Minimum Lot Area (Interior)  | 4,000 SF             | 1,200 SF             | 1,200 SF | NO <sup>(4)</sup> |
| Minimum Lot Width (Interior) | 40'                  | 24'                  | 24'      | NO <sup>(4)</sup> |
| Min. Lot Frontage (Interior) | 40'                  | 24'                  | 24'      | NO <sup>(4)</sup> |
| Minimum Setbacks:            |                      |                      |          |                   |
| Front Yard                   | 10'                  | 3.6'(1)              | 7.61'    | YES               |
| Side Yard (E)                | 4'                   | $2.1^{(1)}$          | 2.5'     | YES               |
| Side Yard (W)                | 4'                   | 4.3'                 | 4.0'     | NO                |
| Side Yard (Total)            | 8'                   | 6.4' <sup>(1)</sup>  | 6.5'     | YES               |
| Rear Yard                    | 12.5'                | 7'(1)                | 3.24'    | YES               |
| Minimum Lot Depth            | 50'(2)               | 50'                  | 50'      | NO                |
| Maximum Building Height      | 30'                  | 17.8'                | 32.6'    | YES               |
| Total Stories                | 2.4                  | 2                    | 2.4      | NO                |
| Maximum Floor Area Ratio     | 84%                  | 95%                  | 118%     | YES               |
| Maximum Building Coverage    | 35%                  | 54.2% <sup>(1)</sup> | 53%      | YES               |
| Maximum Impervious           | 60%                  | $60.3\%^{(1)}$       | 65.3%    | <b>YES</b> (3)    |
| Coverage                     |                      |                      |          |                   |
| Minimum # Parking Spaces     | 2                    | $0^{(1)}$            | 2        | NO                |
| Minimum Garage Setback       | 18'                  | N/A                  | N/A      | NO                |
| Minimum Parking Setback      | 1'                   | N/A                  | 1'       | NO                |
| Maximum Roof Eave Height     | 19'                  | N/A                  | 16.72'   | NO                |
| Gutters                      | Required             | None                 | Provided | NO                |

- (1) Existing Non-Conforming Condition
- (2) Existing Lot Depth at time of Ordinance adoption Section 25-204.18.5, footnote (4)(a).
- (3) Stormwater Recharge System provided
- (4) Existing Condition at time of Ordinance adoption Section 25-105.3.e

| 1) Said property is: 24' in width by 50' in depth and contain and has the following structures: a two-story, wood frame s |                                                                                                 |
|---------------------------------------------------------------------------------------------------------------------------|-------------------------------------------------------------------------------------------------|
| 2) Size and setbacks of <u>existing</u> building:                                                                         |                                                                                                 |
| Width of building: 17.6' including the bay window                                                                         | Length of building: 39.4'                                                                       |
| on the alley side of the property.  Height: 17.8' above B.F.E. Plus 3'                                                    | Stories: 2                                                                                      |
| Front: 3.6'-to porch/5'+/- to building wall                                                                               | Rear: 7'                                                                                        |
| Side: (alley) 3.6' to building/2.1' to "bump out" in center of building                                                   | Side: (Bay side) 4.3' to building wall/ lesser to steps and shower on Bay side of building      |
| % Building Coverage: 54.2%                                                                                                | % Impervious Surface Coverage: 60.3%                                                            |
| 3) Size and setbacks of <u>proposed</u> building:                                                                         |                                                                                                 |
| Width of building: 17.5' (including bay window)                                                                           | Length of building: 39.15                                                                       |
| Height: 32.6' above B.F.E. +3'                                                                                            | Stories: 2.4                                                                                    |
| Front: 7.61' to building wall                                                                                             | Rear: 3.24'                                                                                     |
| Side: (alley) 4' to the building wall/2.5' to "bump out" in center of building.  % Building Coverage: 53%                 | Side: (Bay side) 4' to building wall/.5' to stairway Impervious Surface Coverage: Less than 60% |
| 4) Date property acquired and prevailing zoning at time of                                                                |                                                                                                 |
| 5) Has there been any previous appeal, requests or a<br>Construction Official, or other City Official involving the       |                                                                                                 |

The current building has ten, pre-existing, bulk nonconformities associated therewith, including front yard setback, rearly yard setback, individual side yard setback, combined side yard setback, building coverage, impervious surface coverage, off street parking, street trees, floor area ratio and maximum roof eve. The proposed structure will reduce the ten pre-existing non-conformities to six, as impervious surface coverage will be brought to conformity; off street parking will be brought to conformity; street trees will be brought to conformity, and maximum roof eve will be brought to conformity. Additionally, four of these six remaining non-conformities will be improved from those which currently exist, including front yard setback, side yard setback, total side yard setback, and building coverage. Two new Variances are being requested, a Height Variance and increase in Floor Area Ratio Variance to permit the proposed dwelling to contain a third habitable floor which is conforming in area when compared to the floor below.

The proposed building will be fully compliant with flood elevation requirements, as well as all construction requirements, and the proposed building will contain architectural and finish material, as well as architectural design, which will place it harmony with the existing properties to its west in the subject half block which has been undergoing redevelopment in recent years. The proposed building will be similar in size and height to the properties located to its west in the subject half block, all of which, as indicated, have been recently re-developed and received variance relief in order to accommodate that redevelopment. Even though this proposed building requires a Height Variance, it will not be any higher than its neighbor to the West at the corner of 1st and Bay Avenue.

This property presents a "unique" situation to its owner, as well as significant hardship for redevelopment. It is the smallest lot in the portion of the North End Neighborhood north of 5<sup>th</sup> Street. The only lots that are smaller than this lot within the North End Neighborhood are those to the south of 5<sup>th</sup> Street which contain row homes which have zero side yard setback. This is the smallest lot in the entire zone which is subject to development with a detached, single family dwelling. The Height Variance is brought about because this property happens to be adjacent to an existing alley. Were it not adjacent to an alley, its height would be conforming as reflected by the redeveloped properties to its west which did not require Height Variance relief.