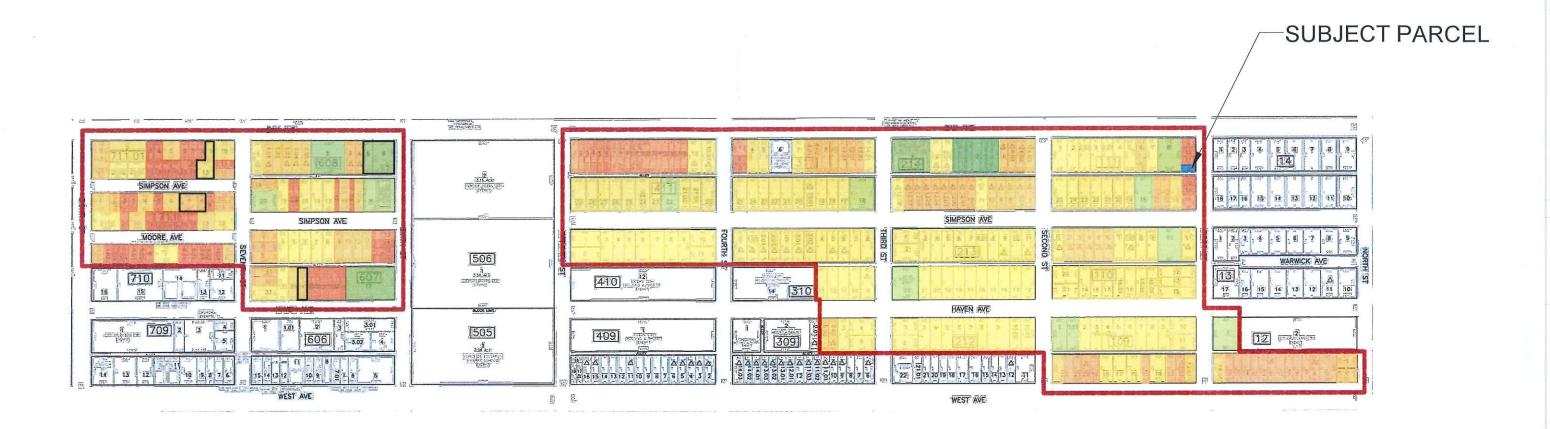

A key map (at a scale of not less than one inch (1") equals one thousand feet (1,000')

with North oriented to top of the page, showing the location of the subject parcel with reference to surrounding areas, existing streets which intersect or border the parcel, the names of all

such streets and any zone district boundaries and City boundary which is within five hundred feet (500') of the subject parcel. <u>X</u> The names and addresses of all owners, and property classifications of all parcels within two hundred feet (200') of the subject parcel as shown by the most recent records of the City. <u>X</u>