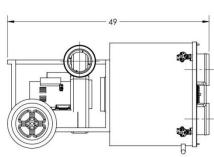

### FEATURES:

- Integral-mounted cylindrical stainless steel filter housing and frame assembly with 2 wheels in a hand truck configuration.
- 1.5 HP, 3450 RPM
- Direct drive, non-overloading blower with radial blades, aluminum housing and wheel. Blower discharge with integral hand guard. Rated at 1088 CFM @ 1" static pressure water gage (sp.wg.) and 400 CFM @ 7" sp.wg.
- Metal framed, cylindrical HEPA filter, 23" Dia., rated at 1000 CFM @ 1" sp.wg., 99.97% efficiency for 0.3 micron particles. Aerosol tested at 100% and 20% of rated flow.
- Prefilter, Multi-density (coarse to fine) Polyester Media, with impregnated tackifier on the outlet side, 89% average resistance (MERV 8), 23" Diameter x 2" Thick.
- Inlet, two 8" Dia. flex duct connectors each with a flow control damper.
- Stainless steel blower discharge adapter for 8" flex duct.
- 0-10" sp.wg. Differential pressure gage monitors both HEPA and prefilter.
- Manual starter switch with thermal overload protection in NEMA 4X enclosure, with power cord.
- Capable of operating in a vertical or horizontal position.
- Dimensions: 49" L x 26" H x 26.5" W. Weight: 291lbs.
- Electrical Rating: 120/230V, 15/7.5A, 1 phase, 60 Hz.