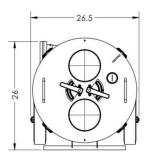

### FEATURES:

- Integral-mounted cylindrical stainless steel filter housing and frame assembly with 2 wheels in a hand truck configuration.
- 1.5 HP, 3450 RPM
- Direct drive, non-overloading blower with radial blades, aluminum housing and wheel. Blower discharge with integral hand guard. Rated at 1088 CFM @ 1" static pressure water gage (sp.wg.) and 400 CFM @ 7" sp.wg.
- Metal framed, cylindrical HEPA filter, 23" Dia., rated at 1000 CFM @ 1" sp.wg., 99.97% efficiency for 0.3 micron particles. Aerosol tested at 100% and 20% of rated flow.
- Prefilter, Multi-density (coarse to fine) Polyester Media, with impregnated tackifier on the outlet side, 89% average resistance (MERV 8), 23" Diameter x 2" Thick.
- Inlet, two 8" Dia. flex duct connectors each with a flow control damper.
- Stainless steel blower discharge adapter for 8" flex duct.
- 0-10" sp.wg. Differential pressure gage monitors both HEPA and prefilter.
- Manual starter switch with thermal overload protection in NEMA 4X enclosure, with power cord.
- Capable of operating in a vertical or horizontal position.
- Dimensions: 49" L x 26" H x 26.5" W. Weight: 291lbs.
- Electrical Rating: 120/230V, 15/7.5A, 1 phase, 60 Hz.