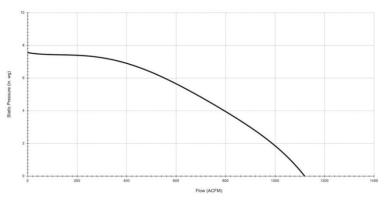

89% average resistance (MERV 8), 23" Diameter x 2" Thick.
- Inlet, two 8" Dia. flex duct connectors each with a flow control damper.
- Stainless steel blower discharge adapter for 8" flex duct.
- 0-10" sp.wg. Differential pressure gage monitors both HEPA and prefilter.
- Manual starter switch with thermal overload protection in NEMA 4X enclosure, with power cord.
- Capable of operating in a vertical or horizontal position.
- Dimensions: 49" L x 26" H x 26.5" W. Weight: 291lbs.
- Electrical Rating: 120/230V, 15/7.5A, 1 phase, 60 Hz.

### SPARE PARTS:

HEPA Filter - AK31 Prefilter - AK32

#### OPTIONS:

Drum Inspection Hood - C101836 Sound Attenuator - C104040

NOTE: Information provided is subject to change. Please contact RPS directly for recent modifications.





## SP-1000LV FAN CURVE