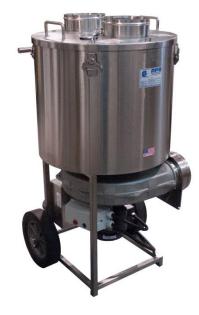

# **SP-1000LV RPS PART NUMBER FM48** VENTILATION UNIT

The SP-1000 LV (Low Voltage) HEPA filtration unit is a compact, highly portable, industrial quality source of air cleaning. It goes to the job, eliminating long runs of flex ducting and the associated loss of system performance. The SP-1000 LV operates in either the vertical or horizontal position. A 1.5 HP, totally enclosed fan cooled motor gives this unit a static pressure capability of 1" water gage at 1088 CFM. The SP-1000 LV is equipped with two 8" Dia. inlets, each with a flow control damper. The hand truck design provides mobility and easy handling.

### FEATURES:

- Integral-mounted cylindrical stainless steel filter housing and frame assembly with 2 wheels in a hand truck configuration.
- 1.5 HP, 3450 RPM
- Direct drive, non-overloading blower with radial blades, aluminum housing and wheel. Blower discharge with integral hand guard. Rated at 1088 CFM @ 1" static pressure water gage (sp.wg.) and 400 CFM @ 7" sp.wg.
- Metal framed, cylindrical HEPA filter, 23" Dia., rated at 1000 CFM @ 1" sp.wg., 99.97% efficiency for 0.3 micron particles. Aerosol tested at 100% and 20% of rated flow.
- Prefilter, Multi-density (coarse to fine) Polyester Media, with impregnated tackifier on the outlet side, 89% average resistance (MERV 8), 23" Diameter x 2" Thick.
- Inlet, two 8" Dia. flex duct connectors each with a flow control damper.
- Stainless steel blower discharge adapter for 8" flex duct.
- 0-10" sp.wg. Differential pressure gage monitors both HEPA and prefilter.
- Manual starter switch with thermal overload protection in NEMA 4X enclosure, with power cord.
- Capable of operating in a vertical or horizontal position.
- Dimensions: 49" L x 26" H x 26.5" W. Weight: 291lbs.
- Electrical Rating: 120/230V, 15/7.5A, 1 phase, 60 Hz.